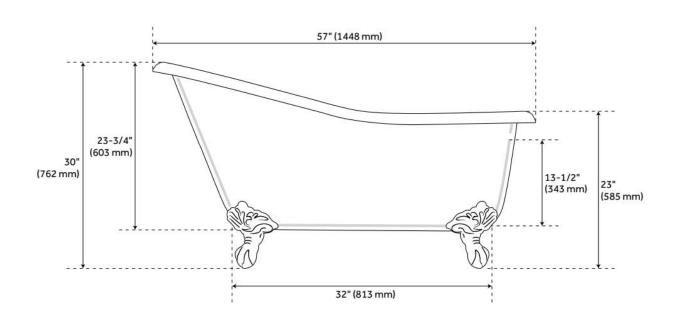

## 57" ERICA CAST IRON CLAWFOOT TUB - IMPERIAL FEET

SKU: 946150-57-RR

Code: SH144838, SH475654, SH144839, SH475655, SH144840, SH475656, SH144841, SH475657, SH215195, SH475658, SH416299, SH475886

LISTED ID: 510729, 510724, 510721

## **FEATURES**

Tub Material: Cast Iron Product Finish: White

Shape: Oval

Tub Drain Placement: End Drain Included: Optional

Water Depth to Overflow: 13-1/2" Water Capacity (Gallons): 36

Built-In Adjusters: Yes

Tub Weight Uncrated (lbs): 316 Optional Accessory: 428473

## **ADDITIONAL FEATURES**

- Feet are made of plated solid brass.
- Note: Must be used with the Shallow Floor Flange for waste and overflow.
- Overflow Drain will include: Extended Pop-Up Drain with Swivel Head, a Daisy Wheel overflow, which remain open to allow water into the drain.
- If drain is selected, the drain finish will match the feet.