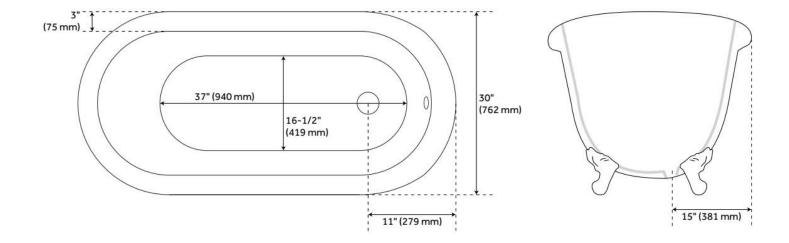

## 57" ERICA CAST IRON CLAWFOOT TUB - IMPERIAL FEET

SKU: 946150-57-RR

Code: SH144838, SH475654, SH144839, SH475655, SH144840, SH475656, SH144841, SH475657, SH215195, SH475658, SH416299, SH475886

LISTED ID: 510729, 510724, 510721

## **FEATURES**

Tub Material: Cast Iron Product Finish: White

Shape: Oval

Tub Drain Placement: End Drain Included: Optional

Water Depth to Overflow: 13-1/2" Water Capacity (Gallons): 36

Built-In Adjusters: Yes

Tub Weight Uncrated (lbs): 316 Optional Accessory: 428473

## **ADDITIONAL FEATURES**

- Feet are made of plated solid brass.
- Note: Must be used with the Shallow Floor Flange for waste and overflow.
- Overflow Drain will include: Extended Pop-Up Drain with Swivel Head, a Daisy Wheel overflow, which remain open to allow water into the drain.
- If drain is selected, the drain finish will match the feet.