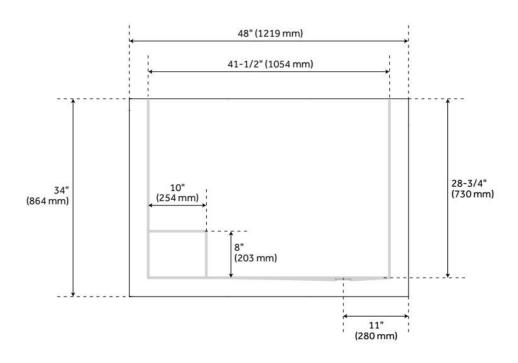

## **FEATURES**

Tub Material: Stainless Steel Product Finish: Stainless Steel

Shape: Oval

Tub Drain Placement: End Drain Included: Optional

Water Depth to Overflow: 26-1/2" Water Capacity (Gallons): 242

Built-In Adjusters: No

## **ADDITIONAL FEATURES**

- Made of 16-gauge stainless steel.
- Requires wall-mount or floor-mount tub filler.
- Tub is handmade and therefore unique. Expect slight variations in finish and dimensions.(± 1").
- Overflow drain includes a Standard overflow which remains open to allow water into the drain.
- Optional Quick Connect Drop-In Drain Kit Includes:
  - Floor Plate, 1-1/2" PVC Pipe, 2" x 1-1/2" Trap Adapters, 1 Brass Threaded, 1 Brass Unthreaded Tailpiece and Plug.
  - Installs above your subfloor, but underneath your cement floor or tile, so you do not need access below the fixture.