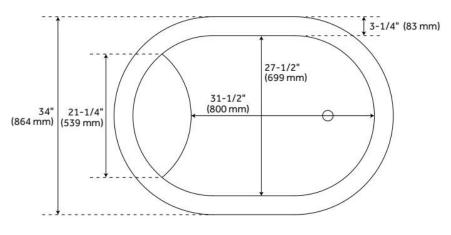

## **FEATURES**

Tub Material: Stainless Steel Product Finish: Stainless Steel

Shape: Oval

Tub Drain Placement: End Drain Included: Optional

Water Depth to Overflow: 26-1/2" Water Capacity (Gallons): 242

Built-In Adjusters: No

## **ADDITIONAL FEATURES**

- Made of 16-gauge stainless steel.
- Requires wall-mount or floor-mount tub filler.
- Tub is handmade and therefore unique. Expect slight variations in finish and dimensions.(± 1").
- Overflow drain includes a Standard overflow which remains open to allow water into the drain.
- Optional Quick Connect Drop-In Drain Kit Includes:
  - Floor Plate, 1-1/2" PVC Pipe, 2" x 1-1/2" Trap Adapters, 1 Brass Threaded, 1 Brass Unthreaded Tailpiece and Plug.
  - Installs above your subfloor, but underneath your cement floor or tile, so you do not need access below the fixture.