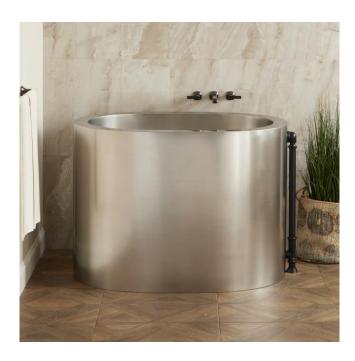

## 48" RAKSHA STAINLESS STEEL JAPANESE SOAKING TUB

SKU: 953051

Code: SH473910, SH473911, SH473912, SH473909, SH479925, SH473902, SH473908, SH473913

## 48" RAKSHA STAINLESS STEEL JAPANESE SOAKING TUB

SKU: 953051

Code: SH473910, SH473911, SH473912, SH473909, SH479925, SH473902, SH473908, SH473913

REVISED 7/11/2024