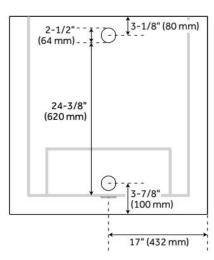

## **ADDITIONAL FEATURES**

- Made of 16-gauge stainless steel.
- Requires wall-mount or floor-mount tub filler.
- Tub is handmade and therefore unique. Expect slight variations in finish and dimensions.(± 1").
- Overflow drain includes a Standard overflow which remains open to allow water into the drain.
- Optional Quick Connect Drop-In Drain Kit Includes:
  - Floor Plate, 1-1/2" PVC Pipe, 2" x 1-1/2" Trap Adapters, 1 Brass Threaded, 1 Brass Unthreaded Tailpiece and Plug.
  - Installs above your subfloor, but underneath your cement floor or tile, so you do not need access below the fixture.