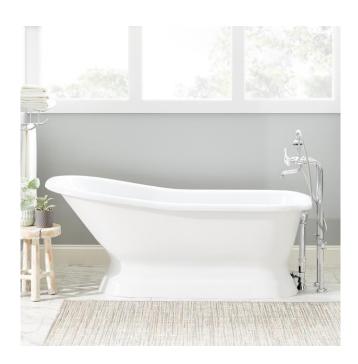

# 66" JUDE CAST IRON SLIPPER PEDESTAL TUB -ROLLED RIM

## FEATURES

Tub Material: Cast Iron Product Finish: White Shape: Specialty Tub Drain Placement: End Drain Included: Optional Water Depth to Overflow: 13-3/4" Water Capacity (Gallons): 38 Built-In Adjusters: Yes Tub Weight Uncrated (Ibs): 411 Optional Accessory: 428473