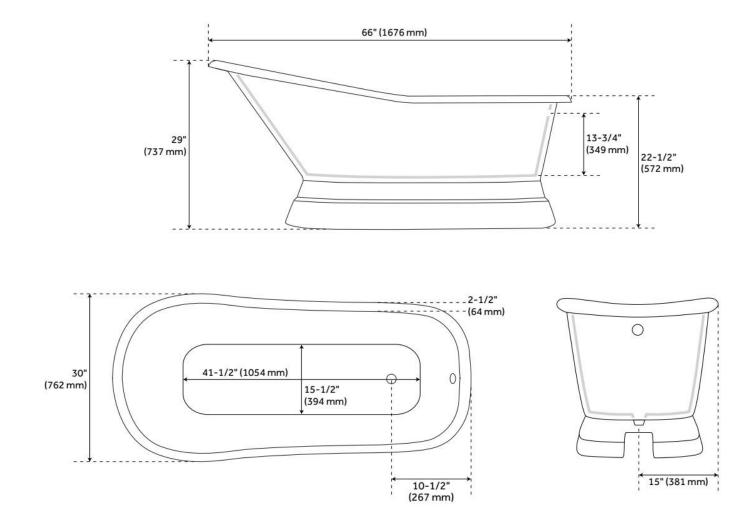

## FEATURES

Tub Material: Cast Iron Product Finish: White Shape: Specialty Tub Drain Placement: End Drain Included: Optional Water Depth to Overflow: 13-3/4" Water Capacity (Gallons): 38 Built-In Adjusters: Yes Tub Weight Uncrated (Ibs): 411 Optional Accessory: 428473