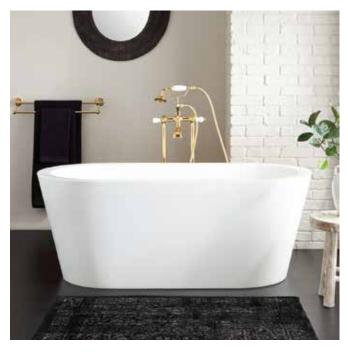

#### **FEATURES**

Product Finish: White Overflow Hole: Optional Shape: Oval Material: Acrylic Tap Deck: No Drain Included: Optional Drain Placement: Center Faucet Included: No Faucet Drillings: No Drillings Built-In Adjusters: Yes Water Capacity Without/With Overflow (Gallons): 44/37 Water Depth Without/With Overflow: 17-3/4"/15" Tub Weight Uncrated (lbs): 112 Tub Weight Crated (lbs): 222

#### **PRODUCT IMAGE**

PAGE 2

Code: 338517

 $All \ dimensions \ and \ specifications \ are \ nominal \ and \ may \ vary. \ Use \ actual \ products \ for \ accuracy \ in \ critical \ situations.$ 