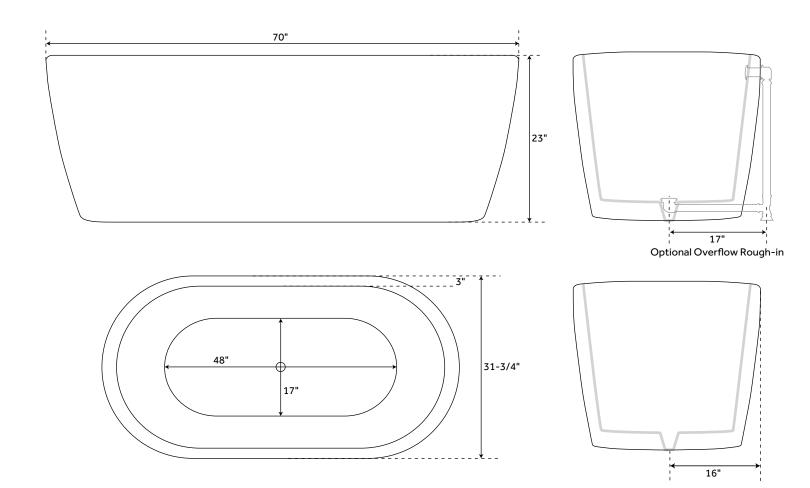

## ACRYLIC FREESTANDING TUB

SKU: 920161

#### **FEATURES**

Product Finish: White
Overflow Hole: Optional
Shape: Oval
Material: Acrylic
Tap Deck: No
Drain Included: Optional
Drain Placement: Center
Faucet Included: No
Faucet Drillings: No Drillings
Built-In Adjusters: Yes
Water Capacity Without/With Overflow
(Gallons): 61/51
Water Depth Without/With Overflow:
17-1/2"/14-3/4"
Tub Weight Uncrated (lbs): 128

#### **PRODUCT IMAGE**

PAGE 5

Code: 338515

All dimensions and specifications are nominal and may vary. Use actual products for accuracy in critical situations.

Tub Weight Crated (lbs): 238