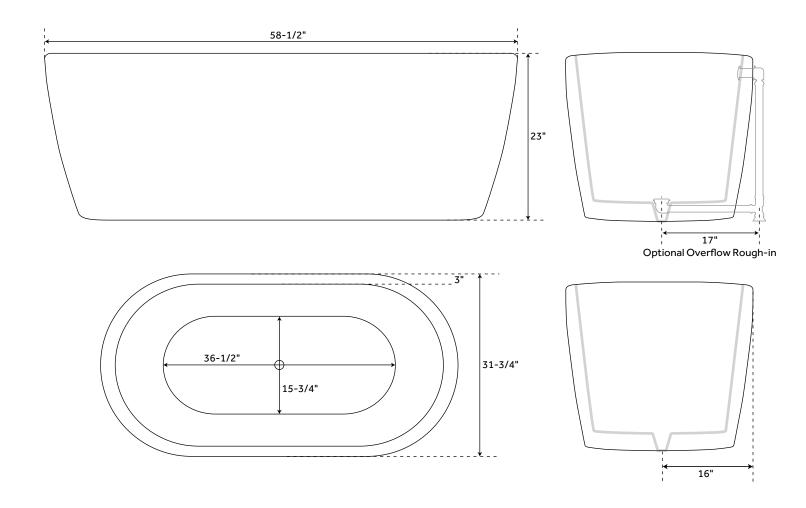

#### **FEATURES**

- 59" Dimensions: 58-1/2" L x 31-3/4" W (front to back) x 23" H ( $\pm$  1/2"). Water capacity without/with overflow: 44/37 gallons. Weight uncrated/crated: 99/209 lbs.
- 61" Dimensions: 61" L x 31-3/8" W (front to back) x 23-1/4" H " ( $\pm$  1/2"). Water capacity without/with overflow: 46/39. Weight uncrated/crated: 112/222 lbs.
- 65" Dimensions: 64-1/2" L x 31-3/4" W (front to back) x 23-1/2" H" ( $\pm$  1/2") Water capacity without/with overflow: 55/46 gallons. Weight crated/crated: 120/230 lbs.
- 70" Dimensions: 70" L x 31-3/4" W (front to back) x 23" H " ( $\pm$  1/2"). Water capacity without/with overflow: 61/51 gallons. Weight uncrated/crated: 128/238 lbs.
- Formed of two acrylic sheets, the air between acting as thermal insulator.
- Overflow option: includes Extended Pop-Up Drain with Swivel Head. Choose from a Standard overflow which remains open to allow water into the drain, a Press-and-seal overflow which can be closed for additional water depth, or a Daisy Wheel overflow for a classic look.
- Insulation option: increases heat retention and prevents condensation due to water and air temperature fluctuations.