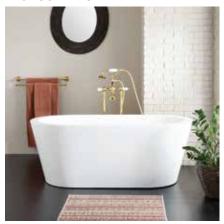

#### **FEATURES**

Product Finish: White Overflow Hole: Optional Shape: Oval Material: Acrylic Tap Deck: No Drain Included: Optional Drain Placement: Center Faucet Included: No Faucet Drillings: No Drillings Built-In Adjusters: Yes Water Capacity Without/With Overflow (Gallons):55/46 Water Depth Without/With Overflow: 17-1/2"/14-3/4" Tub Weight Uncrated (lbs): 120 Tub Weight Crated (lbs): 230

#### **PRODUCT IMAGE**

PAGE 4

Code: 338516

 $All \ dimensions \ and \ specifications \ are \ nominal \ and \ may \ vary. \ Use \ actual \ products \ for \ accuracy \ in \ critical \ situations.$ 