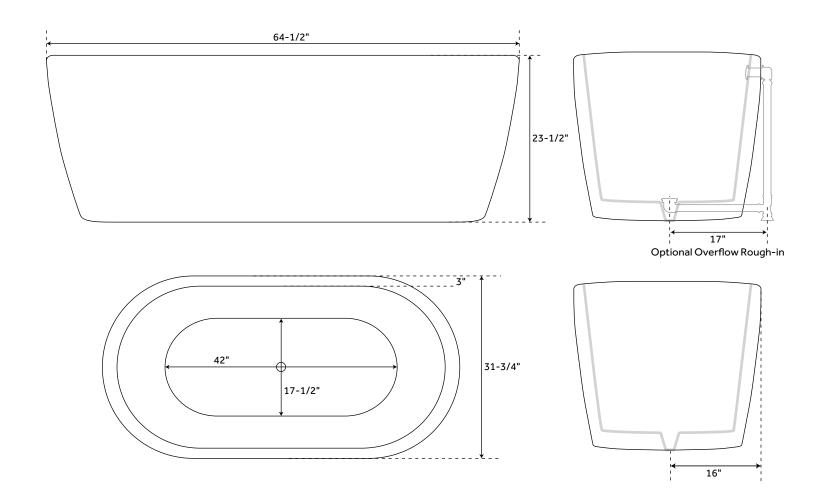

### **ACRYLIC FREESTANDING TUB**

SKU: 920161

#### **FEATURES**

Product Finish: White Overflow Hole: Optional Shape: Oval Material: Acrylic Tap Deck: No Drain Included: Optional Drain Placement: Center Faucet Included: No Faucet Drillings: No Drillings Built-In Adjusters: Yes Water Capacity Without/With Overflow (Gallons):55/46 Water Depth Without/With Overflow: 17-1/2"/14-3/4" Tub Weight Uncrated (lbs): 120 Tub Weight Crated (lbs): 230

#### **PRODUCT IMAGE**

PAGE 4

Code: 338516

 $All \ dimensions \ and \ specifications \ are \ nominal \ and \ may \ vary. \ Use \ actual \ products \ for \ accuracy \ in \ critical \ situations.$ 