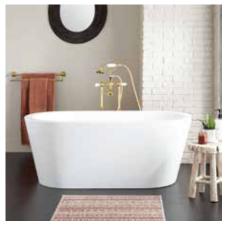

#### **FEATURES**

Product Finish: White Overflow Hole: Optional Shape: Oval Material: Acrylic Tap Deck: No Drain Included: Optional Drain Placement: Center Faucet Included: No Faucet Drillings: No Drillings Built-In Adjusters: Yes Water Capacity Without/With Overflow (Gallons):46/39 Water Depth Without/With Overflow: 18-1/2"/15-3/4" Tub Weight Uncrated (lbs): 99 Tub Weight Crated (lbs): 209

#### **PRODUCT IMAGE**

PAGE 3

Code: 459494

 $All \ dimensions \ and \ specifications \ are \ nominal \ and \ may \ vary. \ Use \ actual \ products \ for \ accuracy \ in \ critical \ situations.$ 