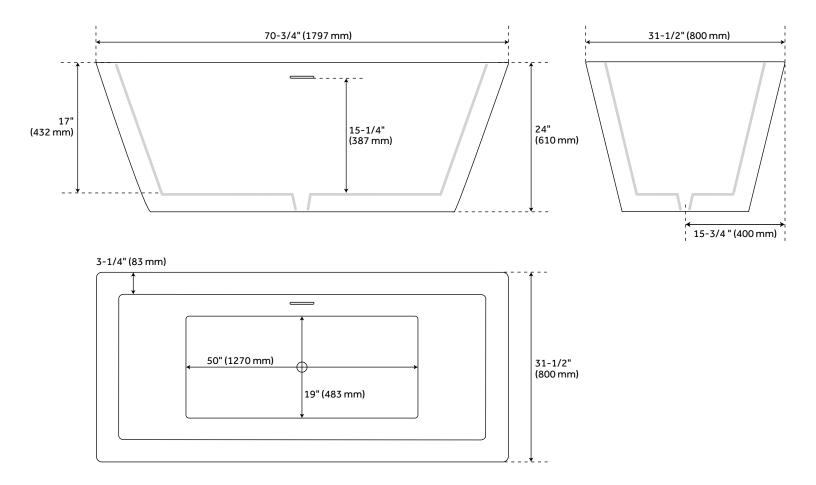

## **FEATURES**

Design: Modern Product Finish: White Length: 70-3/4" Width: 31-1/2" Height: 24"

Water Depth To Overflow: 15-1/4" Exterior Treatment: Smooth Interior Treatment: Smooth

Drain Included: Yes Drain Finish: White Faucet Included: No Shape: Rectangle

Size: 71"

Tub Overflow: Yes

Integral Drain & Overflow: Yes

Tub Material: Acrylic Tub Interior Length: 50" Tub Interior Width: 19"

Tap Deck: No

Faucet Drillings: No Drillings

Built-In Adjusters: Yes

Tub Weight Uncrated (lbs): 146 Tub Weight Crated (lbs): 256