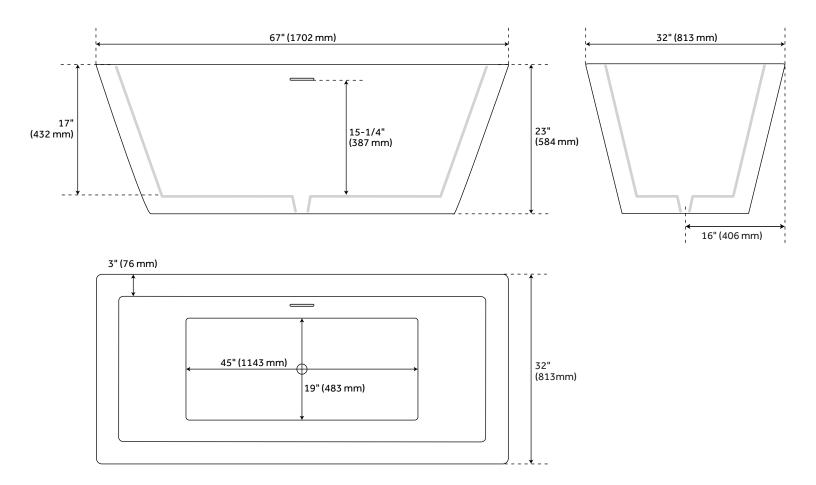

## **FEATURES**

Design: Modern
Product Finish: White

Length: 67" Width: 32 Height: 23"

Water Depth To Overflow: 15-1/4" Exterior Treatment: Smooth Interior Treatment: Smooth

Drain Included: Yes Drain Finish: White Faucet Included: No Shape: Rectangle

Size: 67"

Tub Overflow: Yes

Integral Drain & Overflow: Yes

Tub Material: Acrylic Tub Interior Length: 45" Tub Interior Width: 19"

Tap Deck: No

Faucet Drillings: No Drillings

Built-In Adjusters: Yes

Tub Weight Uncrated (lbs): 121 Tub Weight Crated (lbs): 231