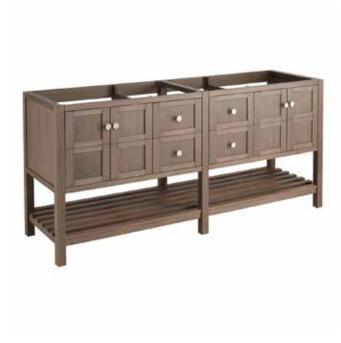

# 72" OLSEN

## CONSOLE VANITY - ASH BROWN

SKU: 949350, 450462, 450463, 450464

### **FEATURES**

Product Finish: Ash Brown

Material: Wood

Installation Type: Freestanding

Features: Matching Mirror, Soft-Close Hinges

Assembly Required: No Built-In Adjusters: Yes

REVISED 04/27/2020