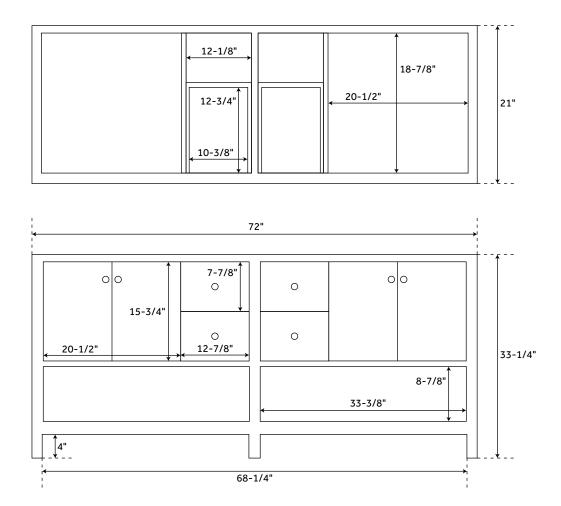

### **FEATURES**

Width: 72" Depth: 21" Height: 33-1/4"

### **PRODUCT IMAGE**

 $All\ dimensions\ and\ specifications\ are\ nominal\ and\ may\ vary.\ Use\ actual\ products\ for\ accuracy\ in\ critical\ situations.$ 

PAGE 2