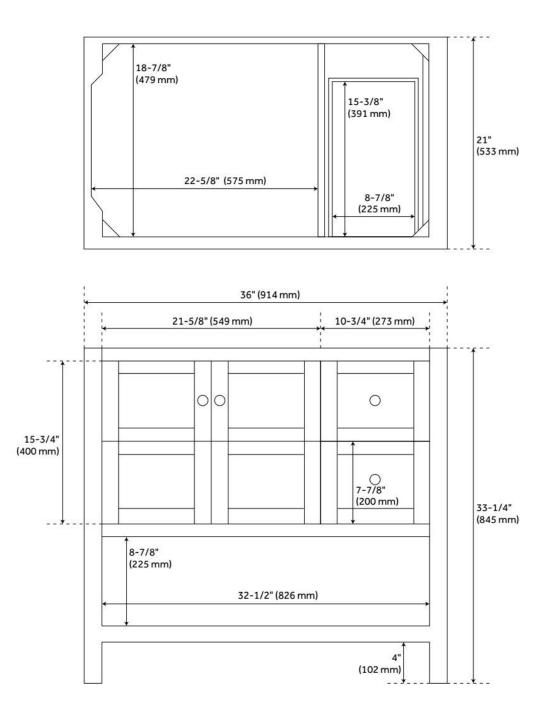

## **ADDITIONAL FEATURES**

- See Installation Instructions for directions to attach the vanity top and sink.
- All dimensions are (± 1/2").

REVISED 8/1/2024