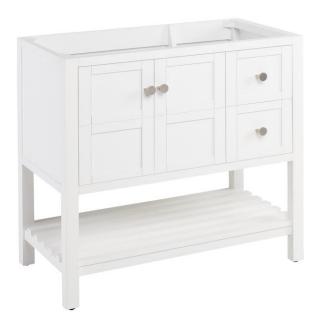

## 36" OLSEN CONSOLE VANITY - SOFT WHITE - VANITY CABINET ONLY

SKU: 450439 Code: SH450439

## FEATURES

Material: Wood Product Finish: Soft White Number of Doors: 2 Number of Drawers: 2 Soft-Close Hinges: Yes Soft-Close Slides: Yes Dovetail Drawers: Yes Hardware Finish: Brushed Nickel Built-In Adjusters: Yes