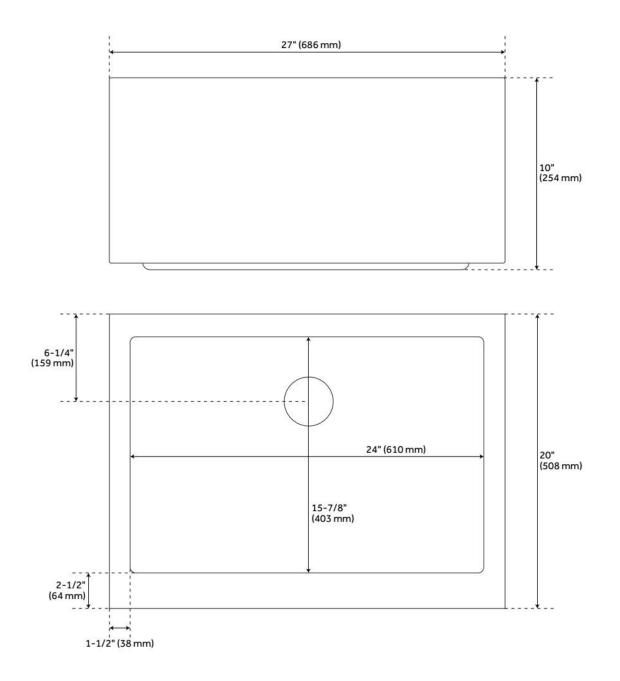

## FEATURES

Material: Stainless Steel Product Finish: Stainless Steel Installation Type: Farmhouse Shape: Rectangle Drain Placement: Center Rear Fits Drain Hole Size: 3-1/2" Faucet Centers: No Faucet Hole Overflow Hole: No Mounting Hardware Included: No

## **ADDITIONAL FEATURES**

- Made of 16-gauge, 304-grade stainless steel.
- Handcrafted with matte finish.
- Apron height: 9"