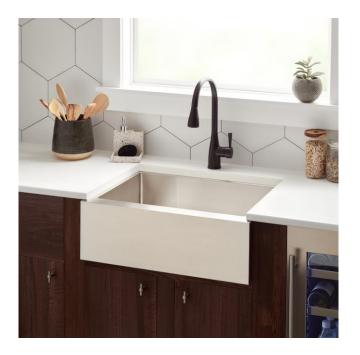

## 27" HAZELTON STAINLESS STEEL FARMHOUSE SINK

SKU: 478437 Code: SH478437

## FEATURES

Material: Stainless Steel Product Finish: Stainless Steel Installation Type: Farmhouse Shape: Rectangle Drain Placement: Center Rear Fits Drain Hole Size: 3-1/2" Faucet Centers: No Faucet Hole Overflow Hole: No Mounting Hardware Included: No

## **ADDITIONAL FEATURES**

- Made of 16-gauge, 304-grade stainless steel.
- Handcrafted with matte finish.
- Apron height: 9"