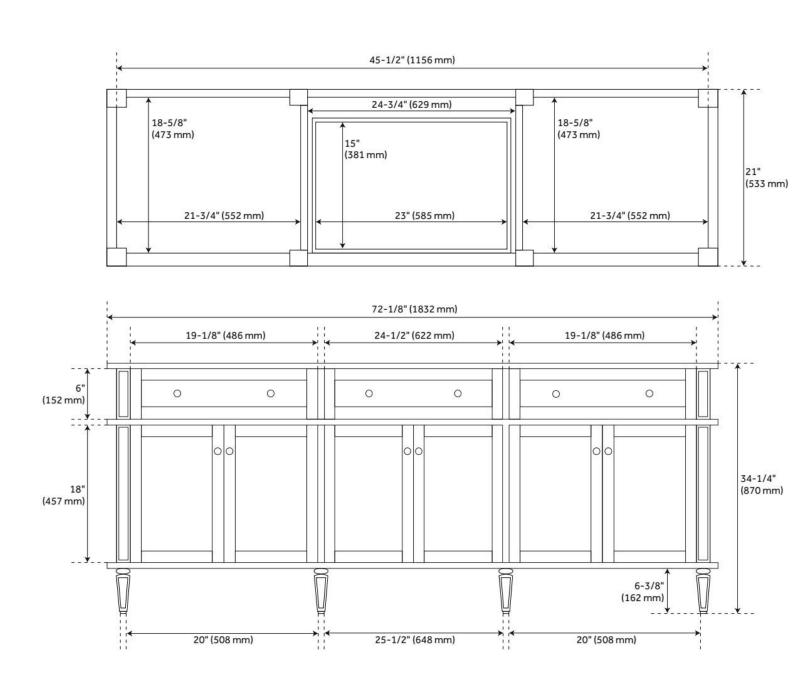

## 72" ELMDALE DOUBLE VANITY FOR UNDERMOUNT SINKS - WHITE

SKU: 951645-UM

Code: SH465017, SH465016, SH465018, SH465013, SH465015, SH465019, SH465012

## 72" ELMDALE DOUBLE VANITY FOR UNDERMOUNT SINKS - WHITE

SKU: 951645-UM

Code: SH465017, SH465016, SH465018, SH465013, SH465015, SH465019, SH465012

REVISED 8/6/2024