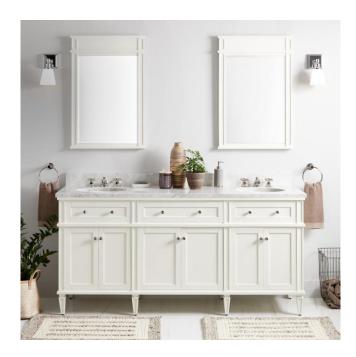

## 72" ELMDALE DOUBLE VANITY FOR UNDERMOUNT SINKS - WHITE

SKU: 951645-UM

Code: SH465017, SH465016, SH465018, SH465013, SH465015, SH465019, SH465012

## 72" ELMDALE DOUBLE VANITY FOR UNDERMOUNT SINKS - WHITE

SKU: 951645-UM

Code: SH465017, SH465016, SH465018, SH465013, SH465015, SH465019, SH465012

REVISED 8/6/2024