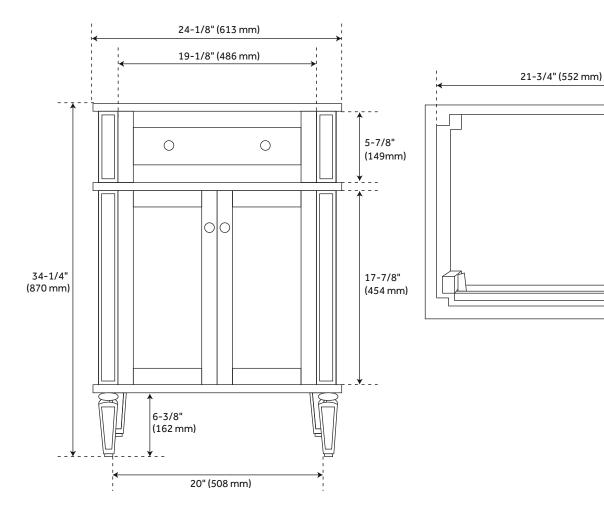

### FEATURES

Width: 24-1/8" Depth: 21" Height: 34-1/4" Rough-in: 21"

#### **PRODUCT IMAGE**

18-5/8"

21" (473 mm) (533 mm)

All dimensions and specifications are nominal and may vary. Use actual products for accuracy in critical situations.

PAGE 2

See Website For Warranty Information www.signaturehardware.com/warranty