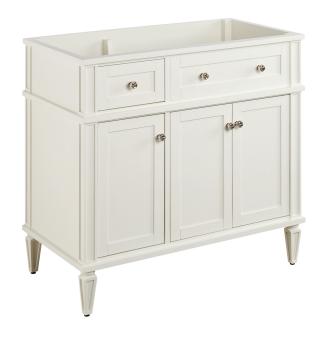

#### **FEATURES**

Material: Mahogany

Installation Type: Freestanding

Number Of Basins: 1 Number Of Doors: 3 Number Of Drawers: 3

Features: Matching Mirror, Soft-close Hinges

Assembly Required: No Built-in Adjusters: Yes Dovetail Drawers: Yes Faucet Included: No