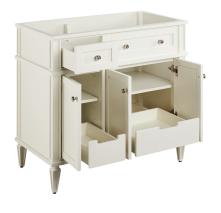

#### **FEATURES**

Material: Mahogany

Installation Type: Freestanding

Number Of Basins: 1 Number Of Doors: 3 Number Of Drawers: 3

Features: Matching Mirror, Soft-close Hinges

Assembly Required: No Built-in Adjusters: Yes Dovetail Drawers: Yes Faucet Included: No