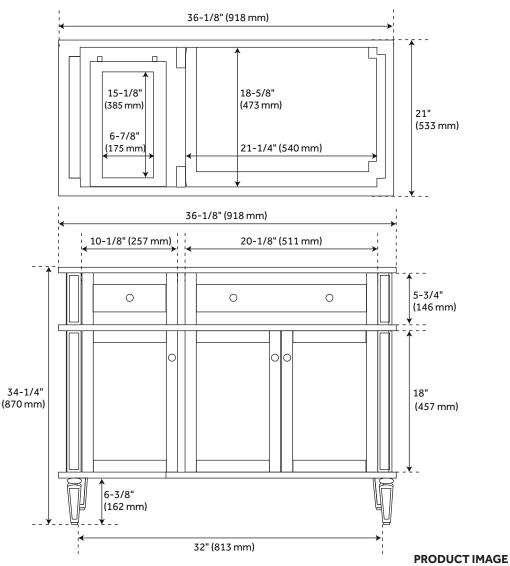

#### **FEATURES**

Width: 36-1/8" Depth: 21" Height: 34-1/4 Rough-in: 21"

 $All\ dimensions\ and\ specifications\ are\ nominal\ and\ may\ vary.\ Use\ actual\ products\ for\ accuracy\ in\ critical\ situations.$ 