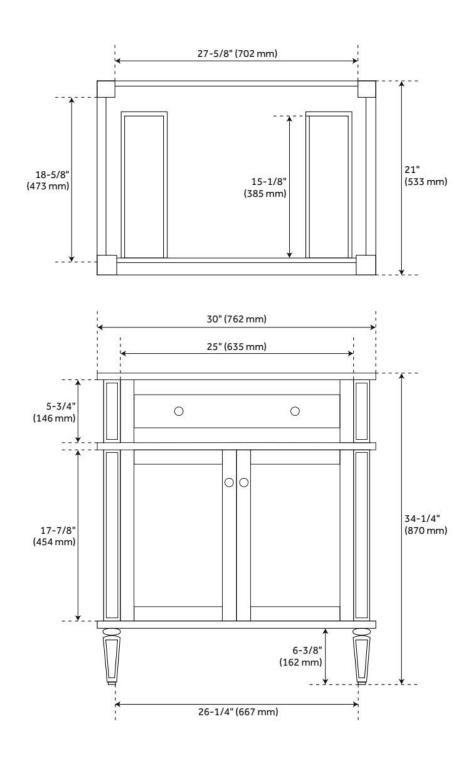

## **ADDITIONAL FEATURES**

- Includes a matching backsplash and a white porcelain sink.
- Granite is A-grade. Polished Carrara Marble is sourced from Italy.
- Each stone top is carved from a single piece of stone and will feature natural variations.
- See Installation Instructions for directions to attach the vanity top and sink.
- While the 30" cabinet has adjustable shelves, they are not removeable due to interference from the top and bottom drawers.
- All dimensions are (± 1/2").
- Wood finish samples available.