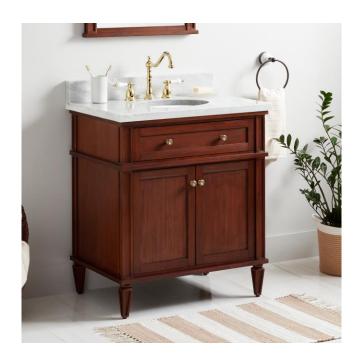

## 30" ELMDALE VANITY FOR UNDERMOUNT SINK - ANTIQUE BROWN

SKU: 951600-UM

Code: SH464647, SH464646, SH464645, SH464643, SH464644, SH464648, SH464642

## **FEATURES**

Material: Mahogany

Product Finish: Antique Brown

Number of Doors: 2 Number of Drawers: 2 Dovetail Drawers: Yes

Hardware Finish: Antique Brass

Built-In Adjusters: Yes

LISTED ID: 506895

## **ADDITIONAL FEATURES**

- Includes a matching backsplash and a white porcelain sink.
- Granite is A-grade. Polished Carrara Marble is sourced from Italy.
- Each stone top is carved from a single piece of stone and will feature natural variations.
- See Installation Instructions for directions to attach the vanity top and sink.
- While the 30" cabinet has adjustable shelves, they are not removeable due to interference from the top and bottom drawers.
- All dimensions are (± 1/2").
- Wood finish samples available.