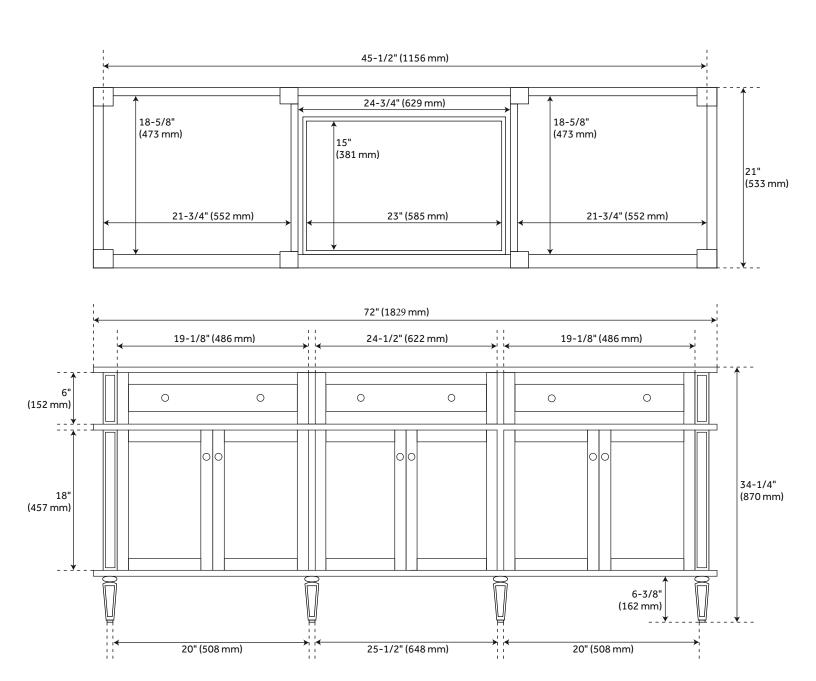

### 72" ELMDALE DOUBLE VANITY - WHITE

All dimensions and specifications are nominal and may vary. Use actual products for accuracy in critical situations.

### **ADDITIONAL FEATURES**

- See Installation Instructions for directions to attach the vanity top and sink.
- All dimensions are (± 1/2").

REVISED 4/24/2024