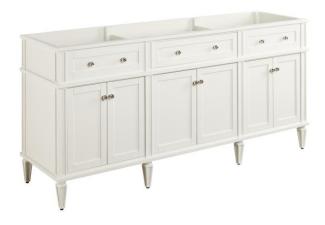

## 72" ELMDALE DOUBLE VANITY - WHITE - VANITY CABINET ONLY

SKU: 454012 Code: SH454012

#### **FEATURES**

Installation Type: Freestanding

Features: Matching Mirror; Soft-Close Hinges

Product Finish: White Material: Mahogany Number of Doors: 6 Number of Drawers: 4

Width: 72" Height: 34-1/4" Depth: 21"

Assembly Required: No Dovetail Drawers: Yes Number of Basins: 2

Vanity Top Options: No Top

Faucet Included: No

Size: 72 in

Hardware Finish: Polished Nickel

Built-In Adjusters: Yes Sink Included: no Vanity Top Included: no