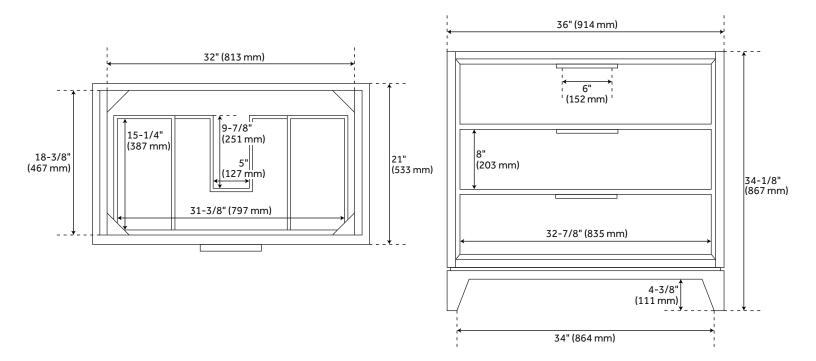

## **FEATURES**

Installation Type: Freestanding Product Finish: Midnight Navy Blue Material: Mahogany Number of Drawers: 3 Width: 36" Height: 34-1/8" Depth: 21" Assembly Required: No **Dovetail Drawers: Yes** Number of Basins: 1 Sink Installation: Vessel Fits Drain Hole Size: 1-1/2" Faucet Included: No Vanity Top Thickness: 3cm Size: 36" Hardware Finish: Black **Built-In Adjusters: Yes** Sink Included: No Vanity Top Included: Optional Vanity Top Depth: 22" Vanity Top Width: 37" Mirror Included: No

## 36" HYTES MAHOGANY VANITY -MIDNIGHT NAVY BLUE

SKU: 480197

All dimensions and specifications are nominal and may vary. Use actual products for accuracy in critical situations.

See Website For Warranty Information signaturehardware.com/warranty