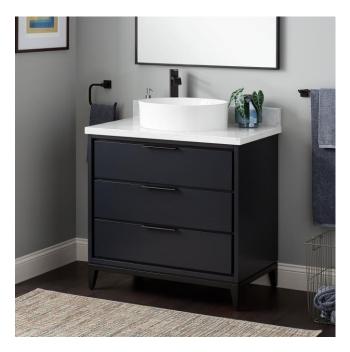

## 36" HYTES MAHOGANY VESSEL SINK VANITY -MIDNIGHT NAVY BLUE

SKU: 953493-36-VES

**CODES/STANDARDS** 

## **FEATURES**

Installation Type: Freestanding Product Finish: Midnight Navy Blue Material: Mahogany Number of Drawers: 3 Width: 36" Height: 34-1/8" Depth: 21" Assembly Required: No **Dovetail Drawers: Yes** Number of Basins: 1 Sink Installation: Vessel Fits Drain Hole Size: 1-1/2" Faucet Included: No Vanity Top Thickness: 3cm Size: 36" Hardware Finish: Black **Built-In Adjusters: Yes** Sink Included: No Vanity Top Included: Optional Vanity Top Depth: 22" Vanity Top Width: 37" Mirror Included: No

## 36" HYTES MAHOGANY VANITY -MIDNIGHT NAVY BLUE

SKU: 480197

All dimensions and specifications are nominal and may vary. Use actual products for accuracy in critical situations.

See Website For Warranty Information signaturehardware.com/warranty