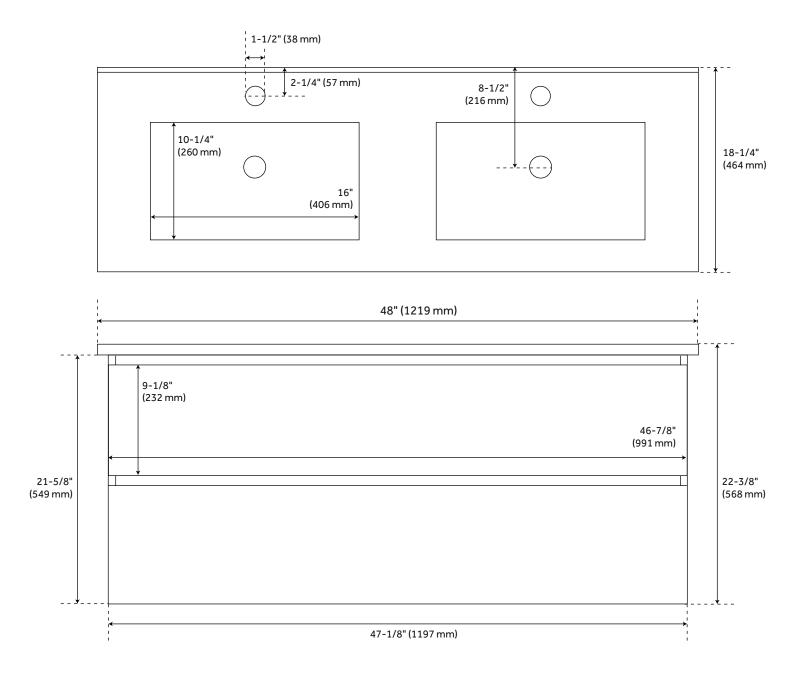

## 48" KIAH WALL-MOUNT DOUBLE VANITY AND SINKS - LIGHT OAK

SKU: 953540-48

CODES/STANDARDS ASME A112.19.2/CSA B45.1

## FEATURES

Installation Type: Wall Mount Features: Sink Included;Soft-Close Hinges Product Finish: Light Oak Material: Wood Number of Drawers: 2 Assembly Required: Yes Number of Basins: 2 Sink Installation: Integral Vanity Top Options: White Faucet Centers: Single-Hole Faucet Included: No Vanity Top Material: Ceramic Sink Material: Ceramic Size: 48" Sink Included: Yes Sink Color: White Vanity Top Included: Yes Backsplash: No Mirror Included: No

## 48" KIAH WALL-MOUNT DOUBLE VANITY AND SINKS - LIGHT OAK

SKU: 953540-48

All dimensions and specifications are nominal and may vary. Use actual products for accuracy in critical situations.

See Website For Warranty Information signaturehardware.com/warranty