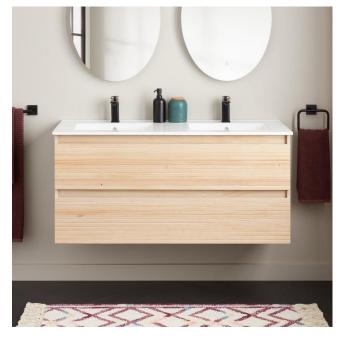

## 48" KIAH WALL-MOUNT DOUBLE VANITY AND SINKS - LIGHT OAK

SKU: 953540-48

CODES/STANDARDS ASME A112.19.2/CSA B45.1

## FEATURES

Installation Type: Wall Mount Features: Sink Included;Soft-Close Hinges Product Finish: Light Oak Material: Wood Number of Drawers: 2 Assembly Required: Yes Number of Basins: 2 Sink Installation: Integral Vanity Top Options: White Faucet Centers: Single-Hole Faucet Included: No Vanity Top Material: Ceramic Sink Material: Ceramic Size: 48" Sink Included: Yes Sink Color: White Vanity Top Included: Yes Backsplash: No Mirror Included: No