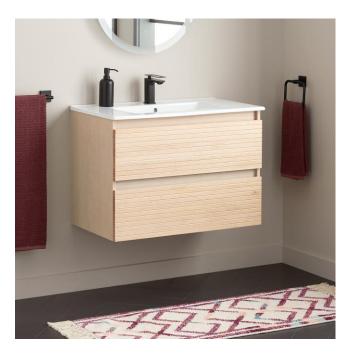

## 32" KIAH WALL-MOUNT VANITY AND SINK - LIGHT OAK

SKU: 953540-32

CODES/STANDARDS ASME A112.19.2/CSA B45.1

## **FEATURES**

Installation Type: Wall Mount

Features: Sink Included; Soft-Close Hinges

Product Finish: Light Oak

Material: Wood Number of Drawers: 2 Assembly Required: Yes Number of Basins: 1 Sink Installation: Integral Vanity Top Options: White Faucet Centers: Single-Hole

Faucet Included: No

Vanity Top Material: Ceramic

Sink Material: Ceramic

Size: 32"

Sink Included: Yes Sink Color: White Vanity Top Included: Yes

Backsplash: No Mirror Included: No

Code: REVISED 12/14/2021