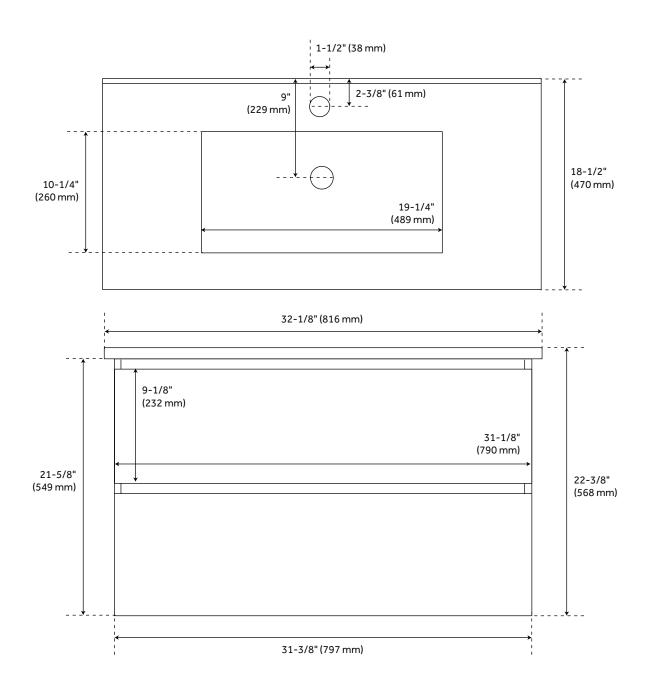

## 32" KIAH WALL-MOUNT VANITY AND SINK -LIGHT OAK

SKU: 953540-32

All dimensions and specifications are nominal and may vary. Use actual products for accuracy in critical situations.