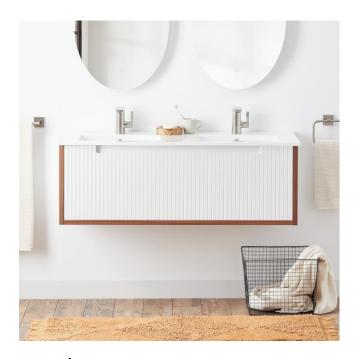

## 48" BISBEE WALL-MOUNT DOUBLE VANITY AND SINKS - MATTE WHITE WITH WARM OAK FRAME

SKU: 953534-48

CODES/STANDARDS ASME A112.19.2/CSA B45.1

## **FEATURES**

Installation Type: Wall Mount

Features: Sink Included; Soft-Close Hinges Product Finish: Matte White/Warm Oak

Material: Wood Number of Drawers: 1 Assembly Required: Yes Number of Basins: 2 Sink Installation: Integral Vanity Top Options: White Faucet Centers: Single-Hole

Faucet Included: No

Vanity Top Material: Ceramic

Sink Material: Ceramic

Size: 48"

Sink Included: Yes Sink Color: White

Vanity Top Included: Yes

Backsplash: No Mirror Included: No

Code: REVISED 12/14/2021