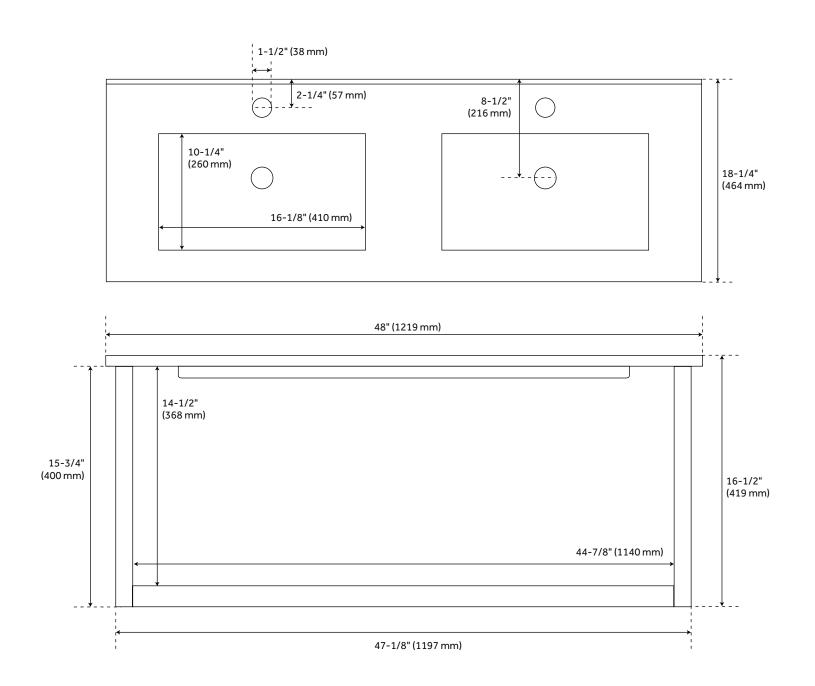

## 48" BISBEE WALL-MOUNT DOUBLE VANITY WITH SINKS - MATTE WHITE / WARM OAK FRAME

SKU: 953534-48

All dimensions and specifications are nominal and may vary. Use actual products for accuracy in critical situations.