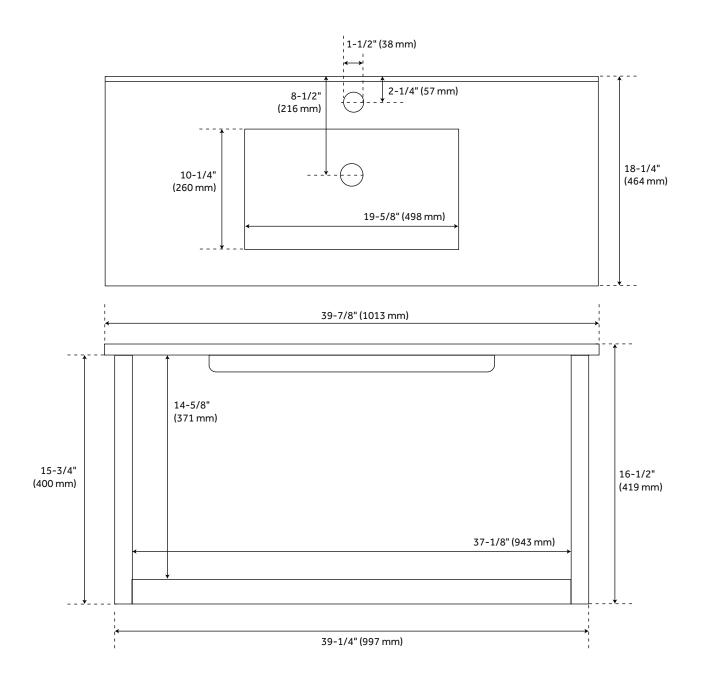

## 40" BISBEE WALL-MOUNT VANITY AND SINK - MATTE WHITE / WARM OAK FRAME

SKU: 953534-40

All dimensions and specifications are nominal and may vary. Use actual products for accuracy in critical situations.