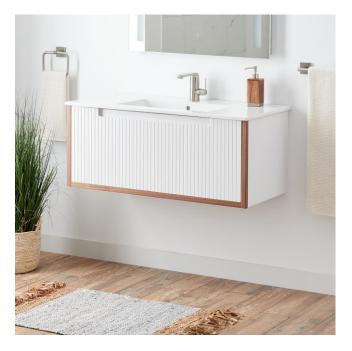

## 40" BISBEE WALL-MOUNT VANITY AND SINK - MATTE WHITE WITH WARM OAK FRAME

SKU: 953534-40

CODES/STANDARDS ASME A112.19.2/CSA B45.1

## **FEATURES**

Installation Type: Wall Mount

Features: Sink Included; Soft-Close Hinges Product Finish: Matte White/Warm Oak

Material: Wood Number of Drawers: 1 Assembly Required: Yes Number of Basins: 1 Sink Installation: Integral Vanity Top Options: White Faucet Centers: Single-Hole

Faucet Included: No

Vanity Top Material: Ceramic

Sink Material: Ceramic

Size: 40"

Sink Included: Yes Sink Color: White Vanity Top Included: Yes

Backsplash: No Mirror Included: No

Code: REVISED 12/14/2021