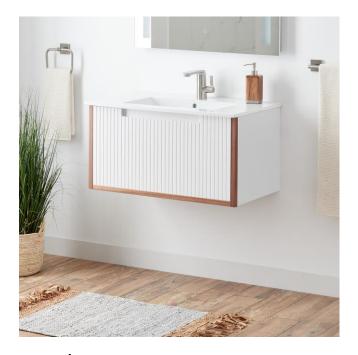

## 32" BISBEE WALL-MOUNT VANITY AND SINK - MATTE WHITE WITH WARM OAK FRAME

SKU: 953534-32

CODES/STANDARDS
ASME A112.19.2/CSA B45.1

## **FEATURES**

Installation Type: Wall Mount

Features: Sink Included; Soft-Close Hinges Product Finish: Matte White/Warm Oak

Material: Wood Number of Drawers: 1 Assembly Required: Yes Number of Basins: 1 Sink Installation: Integral Vanity Top Options: White Faucet Centers: Single-Hole

Faucet Included: No

Vanity Top Material: Ceramic

Sink Material: Ceramic

Size: 32"

Sink Included: Yes Sink Color: White Vanity Top Included: Yes

Backsplash: No Mirror Included: No

Code: REVISED 12/14/2021

## 32" BISBEE WALL-MOUNT VANITY AND SINK - MATTE WHITE / WARM OAK FRAME

SKU: 953534-32

All dimensions and specifications are nominal and may vary. Use actual products for accuracy in critical situations.