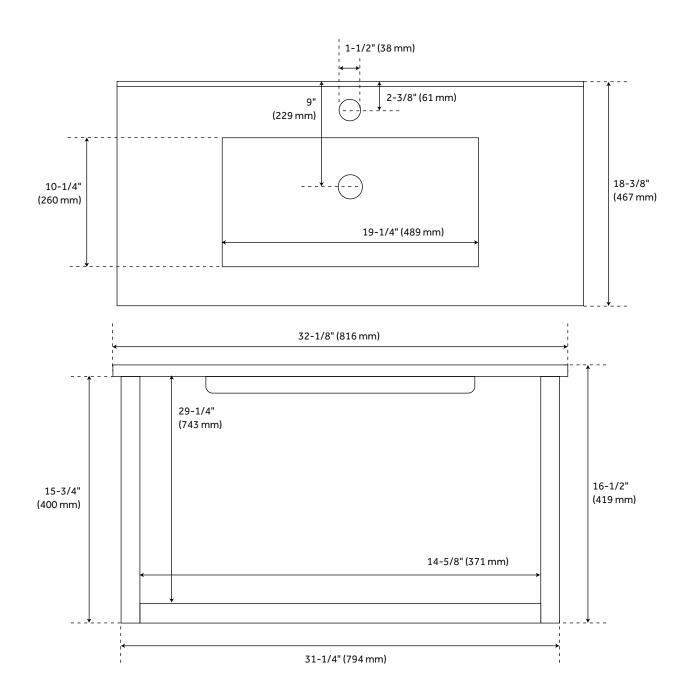

## 32" BISBEE WALL-MOUNT VANITY AND SINK - MATTE WHITE / WARM OAK FRAME

SKU: 953534-32

All dimensions and specifications are nominal and may vary. Use actual products for accuracy in critical situations.