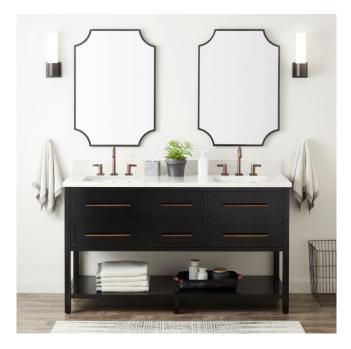

# 60" ROBERTSON DOUBLE CONSOLE VANITY FOR RECTANGULAR UNDERMOUNT SINKS - BLACK

## 60" ROBERTSON DOUBLE CONSOLE VANITY FOR RECTANGULAR UNDERMOUNT SINKS - BLACK