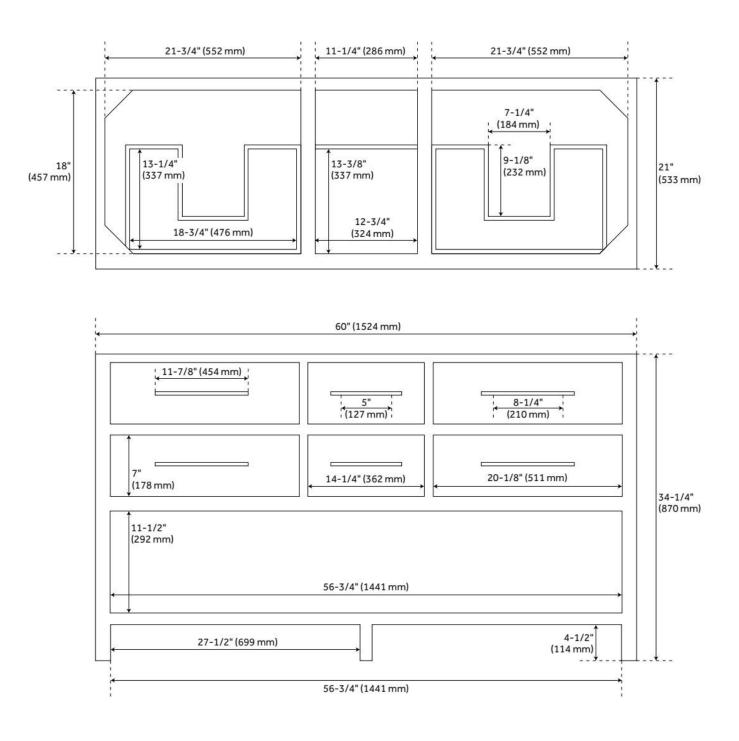

### **ADDITIONAL FEATURES**

- Includes a matching backsplash and a pair of white porcelain sinks.
- Granite is A-grade. Polished Carrara Marble is sourced from Italy.
- Each stone top is carved from a single piece of stone and will feature natural variations.
- All dimensions are (± 1/2").