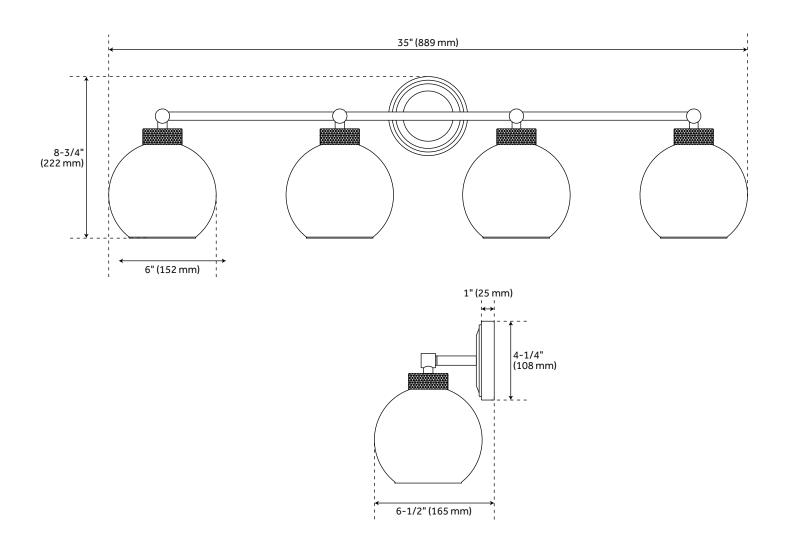

## **FEATURES**

Installation Type: Wall Mount

Design: Modern Material: Metal Width: 35" Height: 8-3/4" Depth: 6-1/2"

Base Plate Length: 1" Base Plate Height: 1"

Mounting Hardware Included: Yes

Reversible Mounting: Yes

Shade Finish: Clear Shade Material: Glass Number of Bulbs: 4 Base Plate Width: 4-1/4" Base Plate Depth: 1"

Location Type: Suitable for Damp Locations

Bulbs Included: No Bulb Type: Medium E-26 Wattage per Bulb: 60