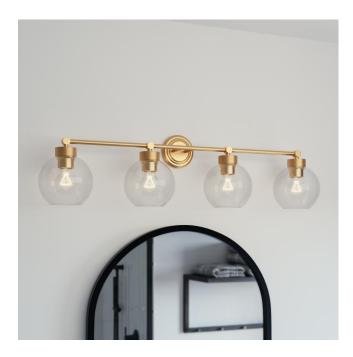

## **ALBURY 4-LIGHT VANITY LIGHT**

SKU: 953486

CODES/STANDARDS UL 1598 / CSA C22.2 No 250.0

## **FEATURES**

Installation Type: Wall Mount

Design: Modern Material: Metal Width: 35" Height: 8-3/4" Depth: 6-1/2"

Base Plate Length: 1" Base Plate Height: 1"

Mounting Hardware Included: Yes

Reversible Mounting: Yes

Shade Finish: Clear Shade Material: Glass Number of Bulbs: 4 Base Plate Width: 4-1/4" Base Plate Depth: 1"

Location Type: Suitable for Damp Locations

Bulbs Included: No Bulb Type: Medium E-26 Wattage per Bulb: 60