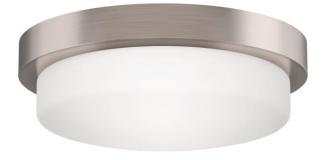

## LEAVELLS 3-LIGHT FLUSH-MOUNT CEILING LIGHT

## FEATURES

Installation Type: Ceiling Mount Design: Traditional Material: Steel/Glass Width: 16" Height: 5-3/8" Mounting Hardware Included: Yes Reversible Mounting: No Shade Finish: Frosted Shade Material: Glass Number of Bulbs: 3 Location Type: Suitable for Dry Locations Bulbs Included: No Bulb Type: Medium E-26 Wattage per Bulb: 75