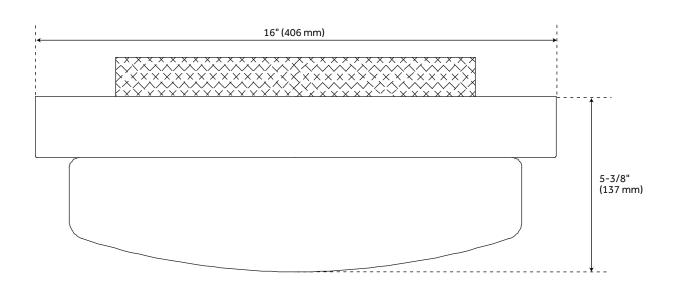

## FEATURES

Installation Type: Ceiling Mount Design: Traditional Material: Steel/Glass Width: 16" Height: 5-3/8" Mounting Hardware Included: Yes Reversible Mounting: No Shade Finish: Frosted Shade Material: Glass Number of Bulbs: 3 Location Type: Suitable for Dry Locations Bulbs Included: No Bulb Type: Medium E-26 Wattage per Bulb: 75