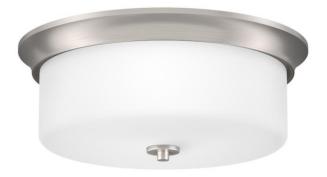

## GARDENVILLE 3-LIGHT FLUSH-MOUNT CEILING LIGHT

SKU: 953131

## FEATURES

Installation Type: Ceiling Mount Design: Traditional Material: Steel/Glass Width: 14-5/8" Height: 5-3/4" Mounting Hardware Included: Yes Reversible Mounting: No Shade Finish: Frosted Shade Material: Glass Number of Bulbs: 3 Location Type: Suitable for Dry Locations Bulbs Included: No Bulb Type: Medium E-26 Wattage per Bulb: 75