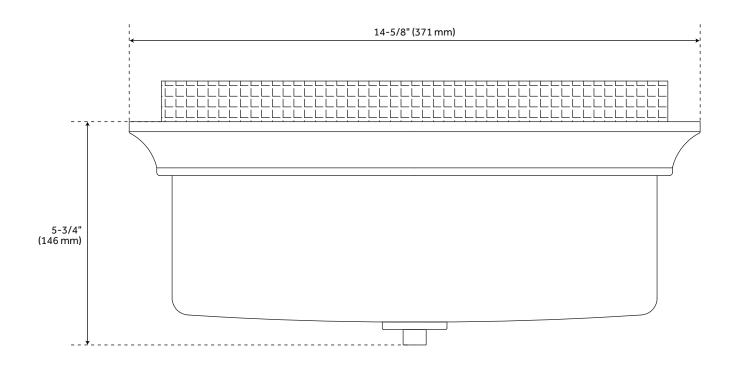

## FEATURES

Installation Type: Ceiling Mount Design: Traditional Material: Steel/Glass Width: 14-5/8" Height: 5-3/4" Mounting Hardware Included: Yes Reversible Mounting: No Shade Finish: Frosted Shade Material: Glass Number of Bulbs: 3 Location Type: Suitable for Dry Locations Bulbs Included: No Bulb Type: Medium E-26 Wattage per Bulb: 75

## GARDENVILLE 3-LIGHT FLUSH-MOUNT CEILING LIGHT

SKU: 953131

All dimensions and specifications are nominal and may vary. Use actual products for accuracy in critical situations.

Code: PHFL4042

See Website For Warranty Information signaturehardware.com/warranty