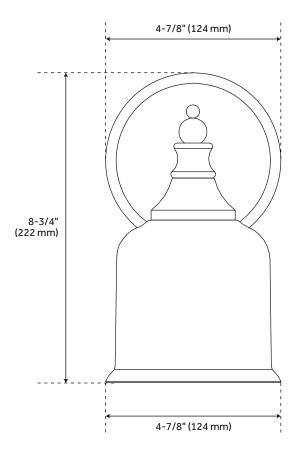

## **FEATURES**

Installation Type: Wall Mount

Design: Traditional Material: Steel Width: 4-7/8" Height: 8-3/4" Depth: 5-3/4"

Base Plate Length: 1" Base Plate Height: 4-7/8"

Mounting Hardware Included: Yes