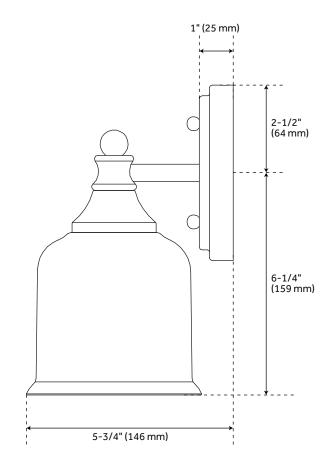

## **FEATURES**

Installation Type: Wall Mount

Design: Traditional Material: Steel Width: 4-7/8" Height: 8-3/4" Depth: 5-3/4"

Base Plate Length: 1" Base Plate Height: 4-7/8"

Mounting Hardware Included: Yes