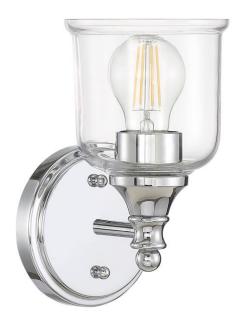

## **HESBY VANITY SCONCE - SINGLE LIGHT**

SKU: 953122

CODES/STANDARDS UL 1598 / CSA C22.2 No 250.0

## **FEATURES**

Installation Type: Wall Mount

Design: Traditional Material: Steel Width: 4-7/8" Height: 8-3/4" Depth: 5-3/4"

Base Plate Length: 1" Base Plate Height: 4-7/8"

Mounting Hardware Included: Yes

Reversible Mounting: No Shade Finish: Clear Shade Material: Glass Number of Bulbs: 1 Base Plate Width: 4-7/8" Base Plate Depth: 1"

Location Type: Suitable for Damp Locations

Bulbs Included: No Bulb Type: Medium E-26 Wattage per Bulb: 60