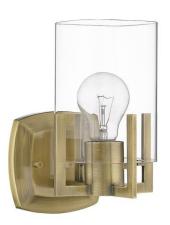

## BERCKEN VANITY SCONCE SINGLE LIGHT

SKU: 951707

CODES/STANDARDS UL 1598 / CSA C22.2 No 250.0

## **FEATURES**

Installation Type: Wall Mount

Design: Modern Material: Steel Width: 5" Height: 8-7/8" Depth: 7-1/8"

Base Plate Length: 3/4" Base Plate Height: 4-7/8"

Mounting Hardware Included: Yes

Reversible Mounting: No Shade Finish: Clear Shade Material: Glass Number of Bulbs: 1 Base Plate Width: 4-7/8" Base Plate Depth: 3/4"

Location Type: Suitable for Damp Locations

Bulbs Included: No Bulb Type: Medium E-26 Wattage per Bulb: 60

Code: REVISED 12/28/2021

## BERCKEN SINGLE LIGHT VANITY SCONCE

SKU: 951707

All dimensions and specifications are nominal and may vary. Use actual products for accuracy in critical situations.

Code: PHVL3201