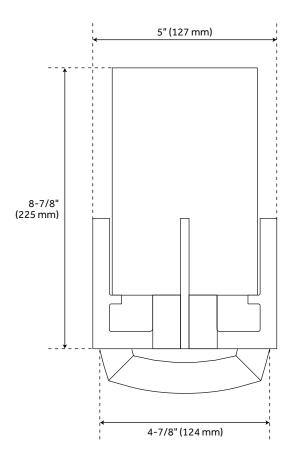

## **FEATURES**

Installation Type: Wall Mount

Design: Modern Material: Steel Width: 5" Height: 8-7/8" Depth: 7-1/8"

Base Plate Length: 3/4" Base Plate Height: 4-7/8"

Mounting Hardware Included: Yes

Reversible Mounting: No Shade Finish: Clear Shade Material: Glass Number of Bulbs: 1 Base Plate Width: 4-7/8" Base Plate Depth: 3/4"