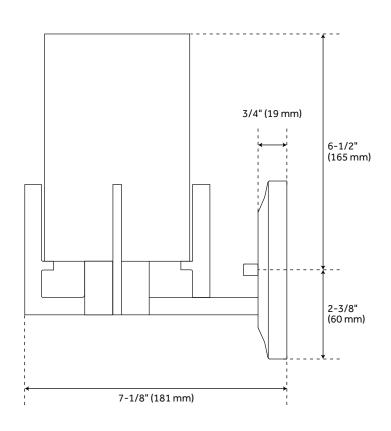

## **FEATURES**

Installation Type: Wall Mount

Design: Modern Material: Steel Width: 5" Height: 8-7/8" Depth: 7-1/8"

Base Plate Length: 3/4" Base Plate Height: 4-7/8"

Mounting Hardware Included: Yes

Reversible Mounting: No Shade Finish: Clear Shade Material: Glass Number of Bulbs: 1 Base Plate Width: 4-7/8" Base Plate Depth: 3/4"