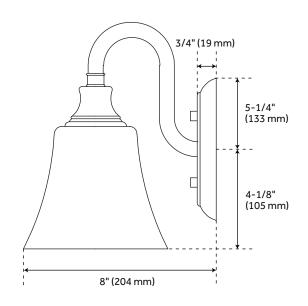

## **FEATURES**

Installation Type: Wall Mount

Design: Traditional Material: Steel Width: 6" Height: 9-3/4" Depth: 8"

Base Plate Length: 3/4" Base Plate Height: 3/4"

Mounting Hardware Included: Yes

Reversible Mounting: No Shade Finish: Clear Shade Material: Glass Number of Bulbs: 1 Base Plate Width: 5-7/8" Base Plate Depth: 3/4"