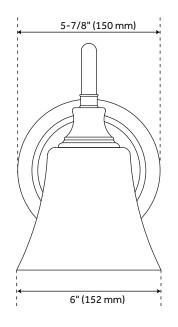

## **FEATURES**

Installation Type: Wall Mount

Design: Traditional Material: Steel Width: 6" Height: 9-3/4" Depth: 8"

Base Plate Length: 3/4" Base Plate Height: 3/4"

Mounting Hardware Included: Yes

Reversible Mounting: No Shade Finish: Clear Shade Material: Glass Number of Bulbs: 1 Base Plate Width: 5-7/8" Base Plate Depth: 3/4"