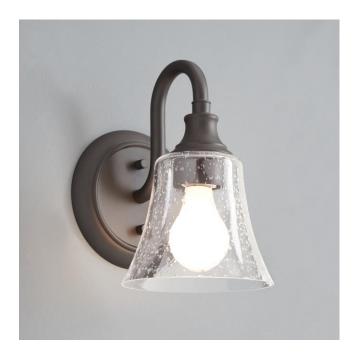

## MILLDALE VANITY SCONCE LIGHT - OIL RUBBED BRONZE

SKU: 949662

CODES/STANDARDS UL 1598 / CSA C22.2 No 250.0

## **FEATURES**

Installation Type: Wall Mount

Design: Traditional Material: Steel Width: 6" Height: 9-3/4" Depth: 8"

Base Plate Length: 3/4" Base Plate Height: 3/4"

Mounting Hardware Included: Yes

Reversible Mounting: No Shade Finish: Clear Shade Material: Glass Number of Bulbs: 1 Base Plate Width: 5-7/8" Base Plate Depth: 3/4"

## MILLDALE SINGLE LIGHT VANITY SCONCE

SKU: 949662

All dimensions and specifications are nominal and may vary. Use actual products for accuracy in critical situations.

Code: PHVL3191