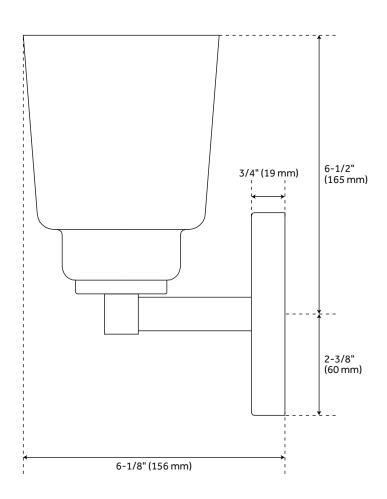

## **FEATURES**

Installation Type: Wall Mount

Design: Modern Material: Steel Width: 4-3/4" Height: 8-7/8" Depth: 6-1/8"

Base Plate Length: 3/4" Base Plate Height: 3/4"

Mounting Hardware Included: Yes

Reversible Mounting: No Shade Finish: Clear Shade Material: Glass Number of Bulbs: 1 Base Plate Width: 4-3/4" Base Plate Depth: 3/4"