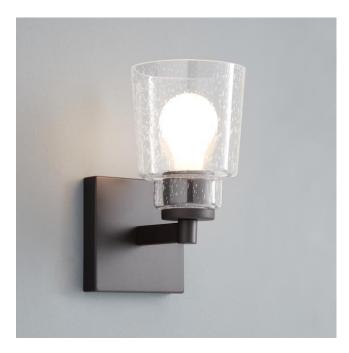

## LAURELGROVE VANITY SCONCE LIGHT

SKU: 949655

CODES/STANDARDS UL 1598 / CSA C22.2 No 250.0

## **FEATURES**

Installation Type: Wall Mount

Design: Modern Material: Steel Width: 4-3/4" Height: 8-7/8" Depth: 6-1/8"

Base Plate Length: 3/4" Base Plate Height: 3/4"

Mounting Hardware Included: Yes

Reversible Mounting: No Shade Finish: Clear Shade Material: Glass Number of Bulbs: 1 Base Plate Width: 4-3/4" Base Plate Depth: 3/4"

Location Type: Suitable for Damp Locations

Bulbs Included: No Bulb Type: Medium E-26 Wattage per Bulb: 60

Code: REVISED 12/28/2021

## LAURELGROVE SINGLE LIGHT VANITY SCONCE

SKU: 949655

All dimensions and specifications are nominal and may vary. Use actual products for accuracy in critical situations.

Code: PHVL3171