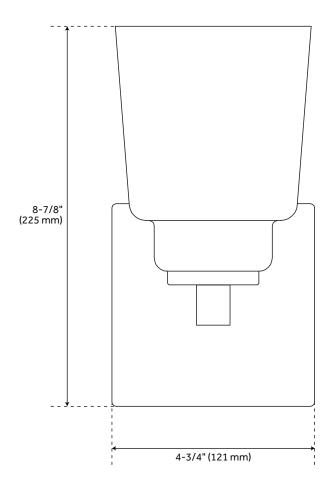

## **FEATURES**

Installation Type: Wall Mount

Design: Modern Material: Steel Width: 4-3/4" Height: 8-7/8" Depth: 6-1/8"

Base Plate Length: 3/4" Base Plate Height: 3/4"

Mounting Hardware Included: Yes

Reversible Mounting: No Shade Finish: Clear Shade Material: Glass Number of Bulbs: 1 Base Plate Width: 4-3/4" Base Plate Depth: 3/4"