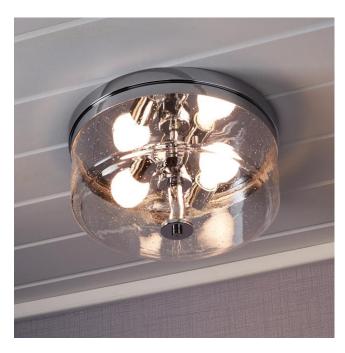

## OCANA 2-LIGHT FLUSH-MOUNT CEILING LIGHT

SKU: 949644

CODES/STANDARDS UL 1598 / CSA C22.2 No 250.0

## **FEATURES**

Installation Type: Ceiling Mount

Design: Modern Material: Metal Width: 13" Height: 7-1/4"

Mounting Hardware Included: Yes

Reversible Mounting: No Shade Finish: Clear Shade Material: Glass Number of Bulbs: 2

Location Type: Suitable for Damp Locations

Bulbs Included: No Bulb Type: Medium E-26 Wattage per Bulb: 60

Code: REVISED 12/28/2021