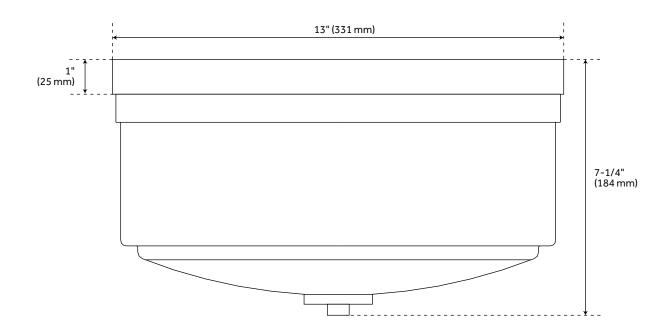

## **FEATURES**

Installation Type: Ceiling Mount

Design: Modern Material: Metal Width: 13" Height: 7-1/4"

Mounting Hardware Included: Yes

Reversible Mounting: No Shade Finish: Clear Shade Material: Glass Number of Bulbs: 2

## OCANA 2-LIGHT FLUSH-MOUNT CEILING LIGHT

SKU: 949644

All dimensions and specifications are nominal and may vary. Use actual products for accuracy in critical situations.

Code: PHFL4183