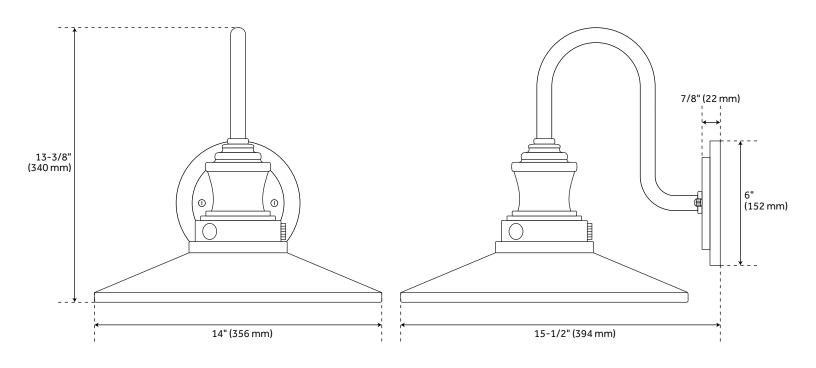

## PIMMET 14" SINGLE LIGHT EXTERIOR WALL SCONCE

SKU: 949109

All dimensions and specifications are nominal and may vary. Use actual products for accuracy in critical situations.

Code: PHEL5801