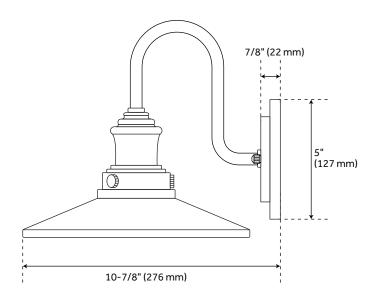

## PIMMET 10" SINGLE LIGHT EXTERIOR WALL SCONCE

SKU: 949109

All dimensions and specifications are nominal and may vary. Use actual products for accuracy in critical situations.

Code: PHEL5800