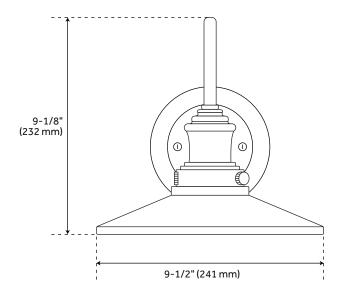

## PIMMET 10" SINGLE LIGHT EXTERIOR WALL SCONCE

SKU: 949109

All dimensions and specifications are nominal and may vary. Use actual products for accuracy in critical situations.

Code: PHEL5800