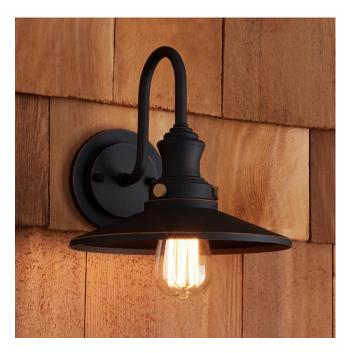

## PIMMET OUTDOOR ENTRANCE WALL SCONCE

SKU: 949109

CODES/STANDARDS UL 1598 / CSA C22.2 No 250.0

## **FEATURES**

Installation Type: Wall Mount

Design: Traditional Material: Aluminum Base Plate Height: 5"

Mounting Hardware Included: Yes

Reversible Mounting: No

Shade Finish: Oil Rubbed Bronze/Antique Brass

Number of Bulbs: 1 Base Plate Width: 5"

Location Type: Suitable for Wet Locations

Bulbs Included: No Bulb Type: Medium E-26 Wattage per Bulb: 100

Code: REVISED 12/28/2021