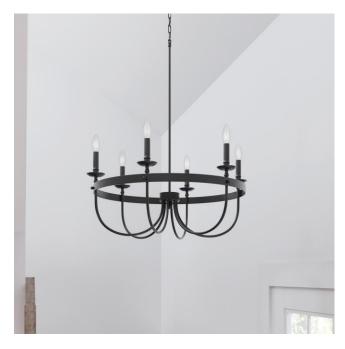

## BUCKRAM - 6-LIGHT CHANDELIER - MATTE BLACK

SKU: 479816

CODES/STANDARDS UL 1598 / CSA C22.2 No 250.0

## **FEATURES**

Installation Type: Ceiling Mount

Design: Modern

Product Finish: Matte Black

Material: Metal Length: 24-1/2" Width: 24-1/2" Height: 31-1/4"

Base Plate Length: 3/4" Base Plate Height: 3/4"

Mounting Hardware Included: Yes