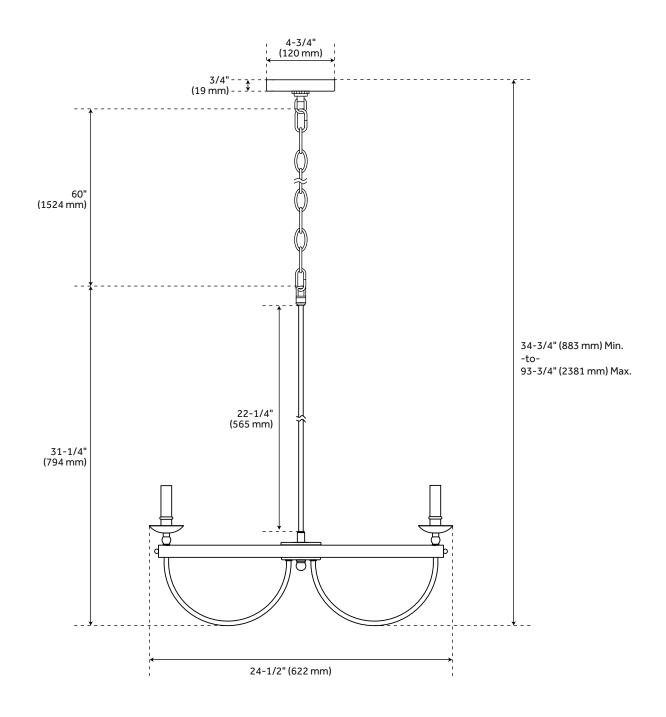

## **FEATURES**

Installation Type: Ceiling Mount

Design: Modern

Product Finish: Matte Black

Material: Metal Length: 24-1/2" Width: 24-1/2" Height: 31-1/4"

Base Plate Length: 3/4" Base Plate Height: 3/4"

Mounting Hardware Included: Yes

Reversible Mounting: No Shade Material: Metal Number of Bulbs: 6 Base Plate Width: 4-3/4" Base Plate Depth: 3/4"

Location Type: Suitable for Dry Locations

Bulbs Included: No

Bulb Type: Candelabra E-12 Wattage per Bulb: 60

Downrod/Chain Length: 22-1/4"

Code: REVISED 12/28/2021