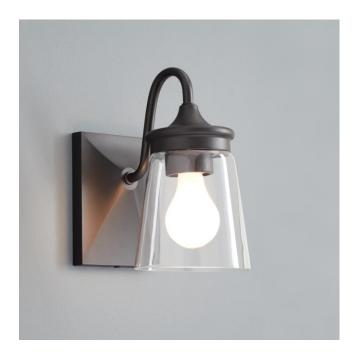

## LA MAIDA VANITY SCONCE LIGHT - MATTE BLACK

SKU: 453508

CODES/STANDARDS UL 1598 / CSA C22.2 No 250.0

## **FEATURES**

Installation Type: Wall Mount

Design: Modern

Product Finish: Matte Black

Material: Steel Width: 5-1/8" Height: 9-1/8" Depth: 7-7/8"

Base Plate Length: 1-3/8" Base Plate Height: 1-3/8"

Mounting Hardware Included: Yes

Reversible Mounting: No Shade Finish: Clear Shade Material: Glass Number of Bulbs: 1 Base Plate Width: 4-1/2" Base Plate Depth: 1-3/8"

Location Type: Suitable for Damp Locations

Bulbs Included: No Bulb Type: Medium E-26 Wattage per Bulb: 60