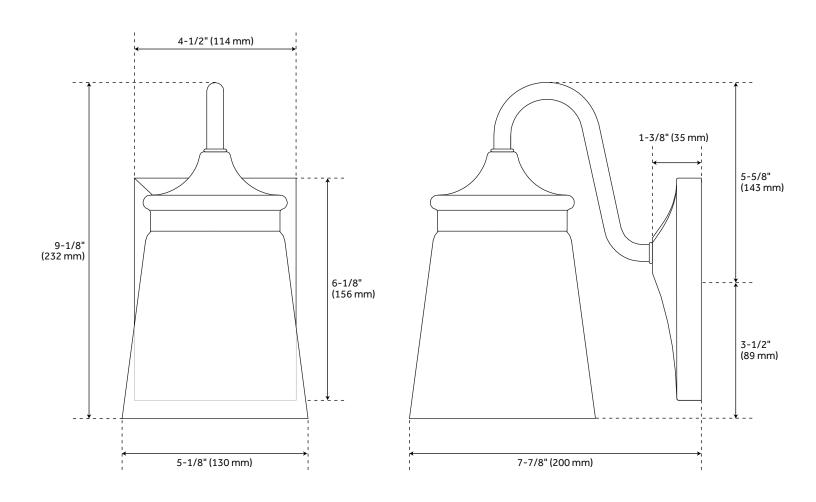

## **FEATURES**

Installation Type: Wall Mount

Design: Modern

Product Finish: Matte Black

Material: Steel Width: 5-1/8" Height: 9-1/8" Depth: 7-7/8"

Base Plate Length: 1-3/8" Base Plate Height: 1-3/8"

Mounting Hardware Included: Yes

Reversible Mounting: No Shade Finish: Clear Shade Material: Glass Number of Bulbs: 1 Base Plate Width: 4-1/2" Base Plate Depth: 1-3/8"

Location Type: Suitable for Damp Locations

Bulbs Included: No Bulb Type: Medium E-26 Wattage per Bulb: 60