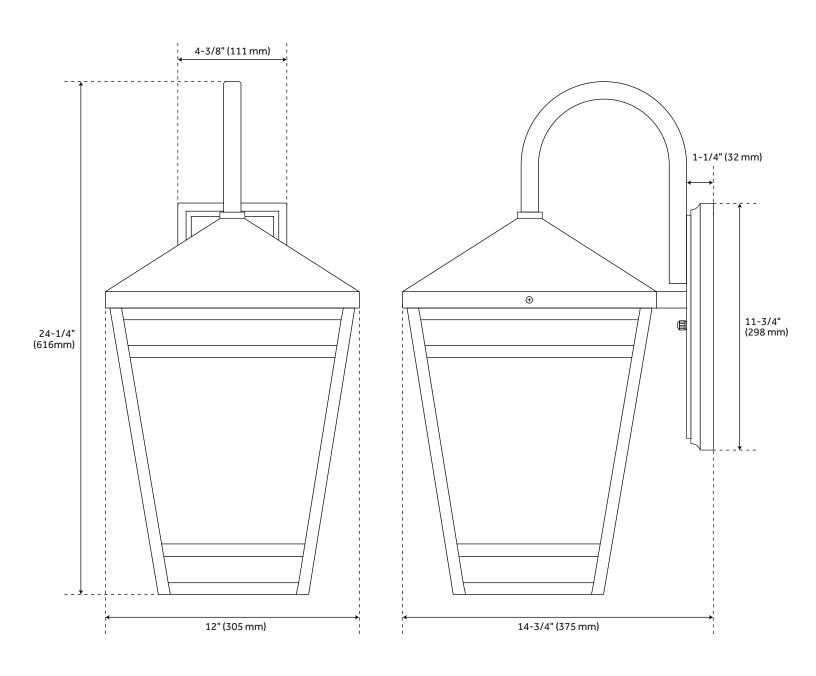

## **FEATURES**

Installation Type: Wall Mount

Design: Traditional Product Finish: Black Material: Aluminum Width: 11-3/4" Height: 24-1/4"

Base Plate Height: 11-3/4"

Mounting Hardware Included: Yes

Reversible Mounting: No Shade Finish: Clear Shade Material: Glass Number of Bulbs: 3 Base Plate Width: 4-3/8" Base Plate Depth: 1-1/4"

## EDGEHILL 24" 3-LIGHT OUTDOOR ENTRANCE WALL SCONCE - BLACK

SKU: 440667

All dimensions and specifications are nominal and may vary. Use actual products for accuracy in critical situations.

Code: PHEL4503