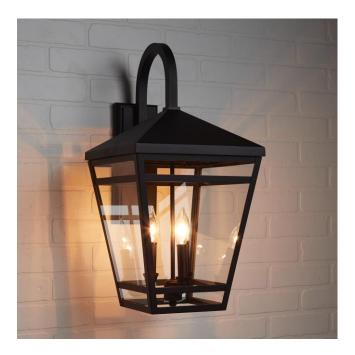

## EDGEHILL 3-LIGHT OUTDOOR ENTRANCE WALL SCONCE - BLACK

SKU: 440667

CODES/STANDARDS UL 1598 / CSA C22.2 No 250.0

## **FEATURES**

Installation Type: Wall Mount

Design: Traditional Product Finish: Black Material: Aluminum Width: 11-3/4" Height: 24-1/4"

Base Plate Height: 11-3/4"

Mounting Hardware Included: Yes

Reversible Mounting: No Shade Finish: Clear Shade Material: Glass Number of Bulbs: 3 Base Plate Width: 4-3/8" Base Plate Depth: 1-1/4"