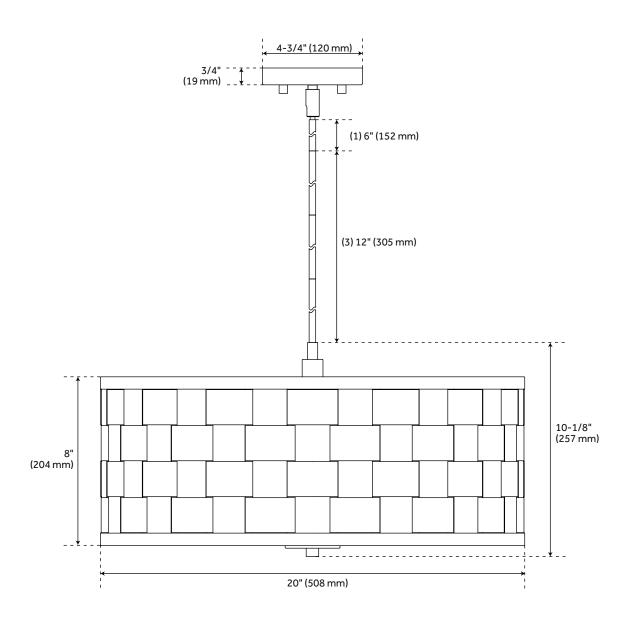

## **FEATURES**

Installation Type: Ceiling Mount

Design: Glam

Product Finish: Brushed Nickel

Material: Steel Width: 20" Height: 10-1/8"

Base Plate Length: 4-3/4" Base Plate Height: 3/4"

Mounting Hardware Included: Yes

Reversible Mounting: No Shade Finish: Brushed Nickel

Shade Material: Steel Number of Bulbs: 4 Base Plate Width: 4-3/4" Base Plate Depth: 3/4"

Location Type: Suitable for Dry Locations

Bulbs Included: No Bulb Type: Medium E-26 Wattage per Bulb: 100

Downrod/Chain Length: 1-6", 3-12"

Code: REVISED 12/28/2021