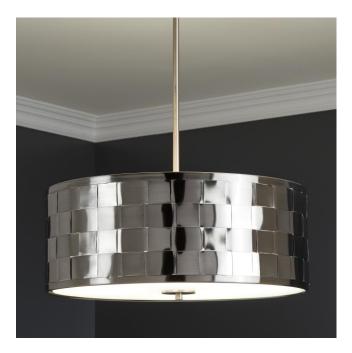

## NASSAU 4-LIGHT DRUM CHANDELIER - BRUSHED NICKEL

SKU: 440513

CODES/STANDARDS UL 1598 / CSA C22.2 No 250.0

## **FEATURES**

Installation Type: Ceiling Mount

Design: Glam

Product Finish: Brushed Nickel

Material: Steel Width: 20" Height: 10-1/8"

Base Plate Length: 4-3/4" Base Plate Height: 3/4"

Mounting Hardware Included: Yes

Reversible Mounting: No Shade Finish: Brushed Nickel

Shade Material: Steel Number of Bulbs: 4 Base Plate Width: 4-3/4" Base Plate Depth: 3/4"

Location Type: Suitable for Dry Locations

Bulbs Included: No Bulb Type: Medium E-26 Wattage per Bulb: 100