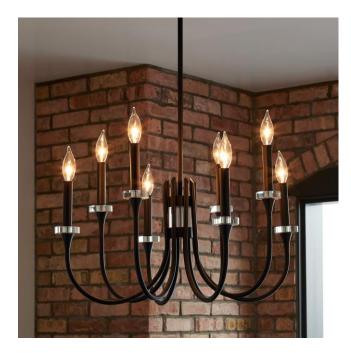

## BLACKPOOL 8-LIGHT CHANDELIER - BLACK

SKU: 440458

CODES/STANDARDS UL 1598 / CSA C22.2 No 250.0

## **FEATURES**

Installation Type: Ceiling Mount

Design: Modern Product Finish: Black Material: Steel Width: 25-3/8" Height: 14"

Base Plate Length: 5" Base Plate Height: 3/4"

Mounting Hardware Included: Yes

Reversible Mounting: No Shade Material: Steel Number of Bulbs: 8 Base Plate Width: 5" Base Plate Depth: 3/4"

Location Type: Suitable for Dry Locations

Bulbs Included: No

Bulb Type: Candelabra E-12 Wattage per Bulb: 60