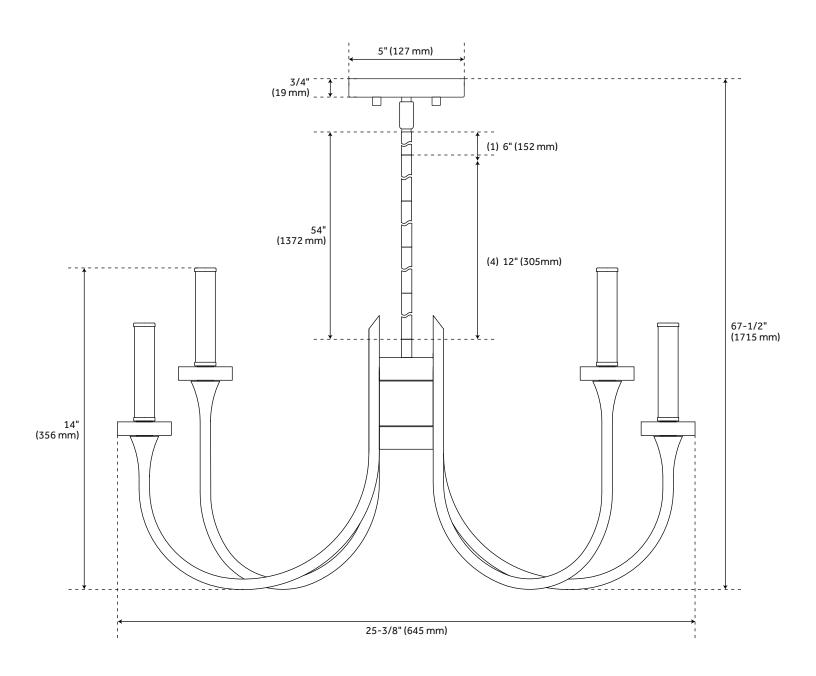

## **FEATURES**

Installation Type: Ceiling Mount

Design: Modern Product Finish: Black Material: Steel Width: 25-3/8" Height: 14"

Base Plate Length: 5" Base Plate Height: 3/4"

Mounting Hardware Included: Yes

Reversible Mounting: No Shade Material: Steel Number of Bulbs: 8 Base Plate Width: 5" Base Plate Depth: 3/4"

Location Type: Suitable for Dry Locations

Bulbs Included: No

Bulb Type: Candelabra E-12 Wattage per Bulb: 60

Downrod/Chain Length: 1-6", 4-12"

Code: REVISED 12/28/2021