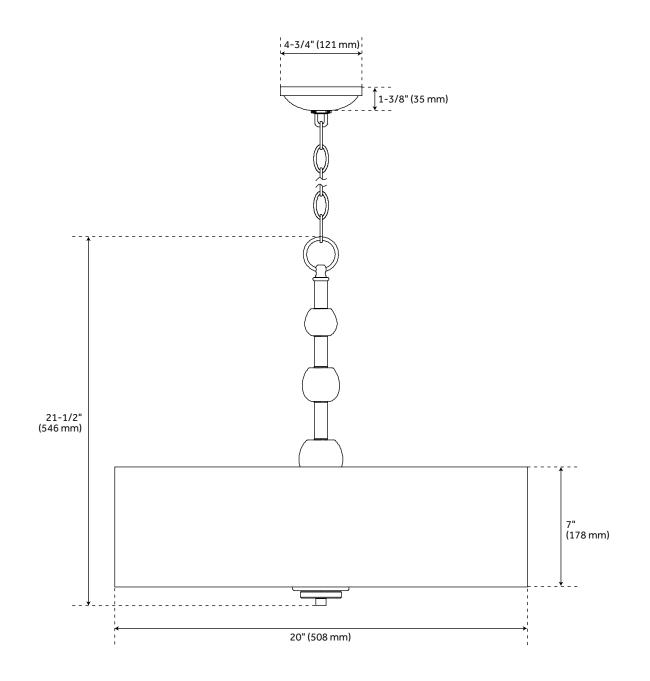

## FEATURES

Installation Type: Ceiling Mount Design: Modern **Product Finish: Polished Nickel** Material: Steel/Glass Width: 24" Height: 21-1/2" Base Plate Length: 1-3/8" Base Plate Height: 1-3/8" Mounting Hardware Included: Yes **Reversible Mounting: No** Shade Finish: White Shade Material: Fabric Number of Bulbs: 6 Base Plate Width: 4-3/4" Base Plate Depth: 1-3/8" Location Type: Suitable for Dry Locations **Bulbs Included: No** Bulb Type: Candelabra E-12 Wattage per Bulb: 60