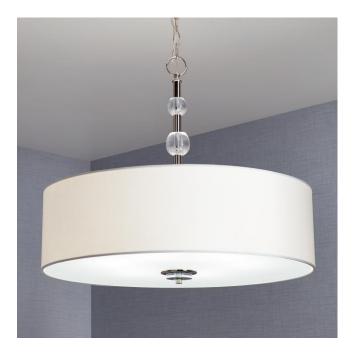

## BANKLOFT 6-LIGHT DRUM CHANDELIER -POLISHED NICKEL

SKU: 440448

CODES/STANDARDS UL 1598 / CSA C22.2 No 250.0

## FEATURES

Installation Type: Ceiling Mount Design: Modern **Product Finish: Polished Nickel** Material: Steel/Glass Width: 24" Height: 21-1/2" Base Plate Length: 1-3/8" Base Plate Height: 1-3/8" Mounting Hardware Included: Yes **Reversible Mounting: No** Shade Finish: White Shade Material: Fabric Number of Bulbs: 6 Base Plate Width: 4-3/4" Base Plate Depth: 1-3/8" Location Type: Suitable for Dry Locations **Bulbs Included: No** Bulb Type: Candelabra E-12 Wattage per Bulb: 60