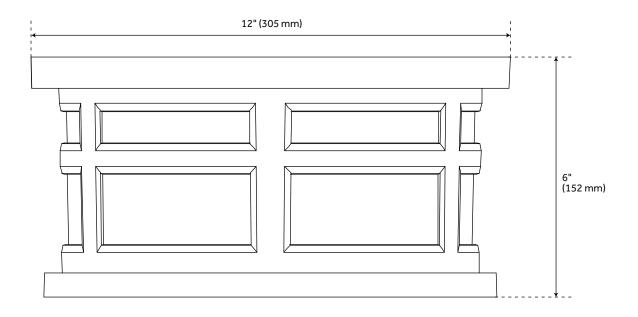

## **FEATURES**

Installation Type: Ceiling Mount

Design: Traditional

Product Finish: Speckled Bronze

Material: Aluminum

Width: 12" Height: 6" Depth: 12"

Mounting Hardware Included: Yes

Reversible Mounting: No Shade Finish: Opal Shade Material: Glass Number of Bulbs: 2