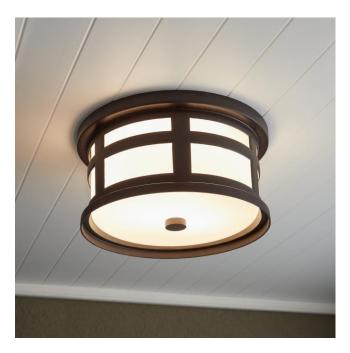

## TURNBERRY 2-LIGHT FLUSH MOUNT OUTDOOR CEILING FIXTURE - SPECKLED BRONZE

SKU: 434135

CODES/STANDARDS UL 1598 / CSA C22.2 No 250.0

## **FEATURES**

Installation Type: Ceiling Mount

Design: Traditional

Product Finish: Speckled Bronze

Material: Aluminum

Width: 12" Height: 6" Depth: 12"

Mounting Hardware Included: Yes

Reversible Mounting: No Shade Finish: Opal Shade Material: Glass Number of Bulbs: 2