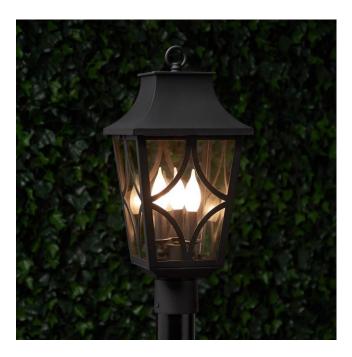

## ALTIMETER 3-LIGHT CANDELABRA OUTDOOR POST LANTERN - BLACK

SKU: 434131

CODES/STANDARDS UL 1598 / CSA C22.2 No 250.0

## **FEATURES**

Installation Type: Post Mount

Design: Traditional Product Finish: Black Material: Aluminum Width: 9-1/8"

Height: 19-7/8" Depth: 9-1/8"

Mounting Hardware Included: Yes

Reversible Mounting: No Shade Finish: Clear Shade Material: Glass Number of Bulbs: 3