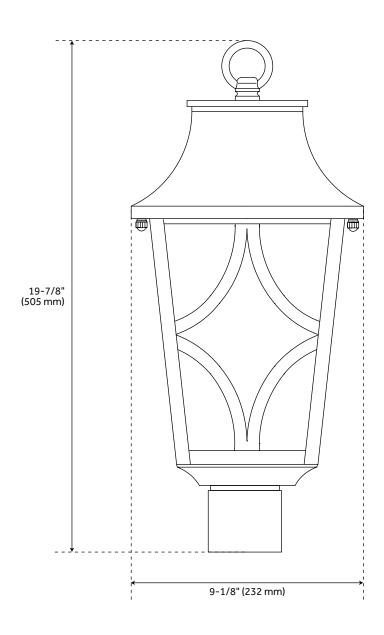

## **FEATURES**

Installation Type: Post Mount

Design: Traditional Product Finish: Black Material: Aluminum Width: 9-1/8"

Height: 19-7/8" Depth: 9-1/8"

Mounting Hardware Included: Yes

Reversible Mounting: No Shade Finish: Clear Shade Material: Glass Number of Bulbs: 3

## ALTIMETER 3-LIGHT CANDELABRA OUTDOOR POST LANTERN - BLACK

SKU: 434131

All dimensions and specifications are nominal and may vary. Use actual products for accuracy in critical situations.

Code: PHEL1403