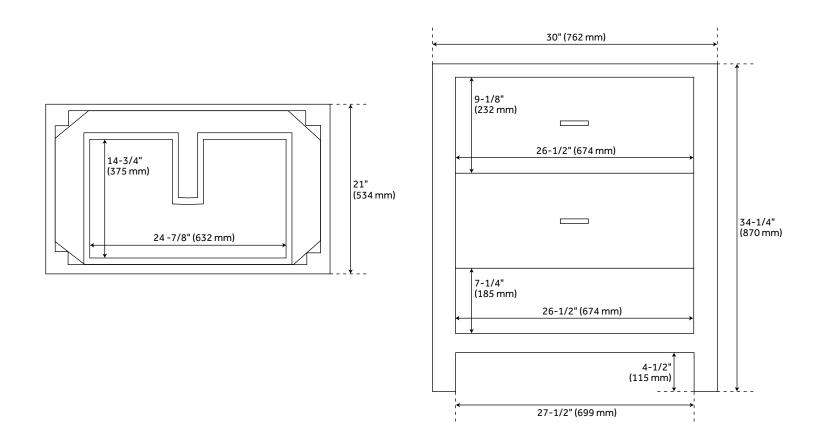

## FEATURES

Installation Type: Freestanding Features: Soft-Close Hinges; Matching Mirror Product Finish: Midnight Navy Blue Material: Wood Number of Drawers: 2 Width: 30" Height: 34-1/4" Depth: 21" Assembly Required: No Number of Basins: 1 Sink Installation: Vessel Fits Drain Hole Size: 1-1/2" Faucet Included: No Vanity Top Thickness: 3cm Size: 30" Hardware Finish: Satin Brass **Built-In Adjusters: Yes** Sink Included: No Vanity Top Included: Optional Vanity Top Depth: 22" Vanity Top Width: 31"