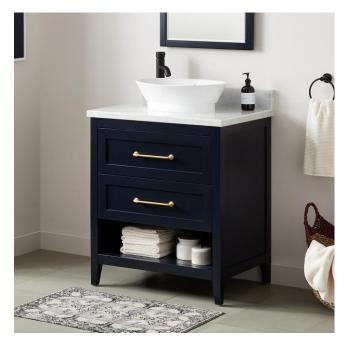

## 30" BURFIELD VESSEL SINK VANITY - MIDNIGHT NAVY BLUE

SKU: 951680-30-VES

**CODES/STANDARDS** 

## FEATURES

Installation Type: Freestanding Features: Soft-Close Hinges; Matching Mirror Product Finish: Midnight Navy Blue Material: Wood Number of Drawers: 2 Width: 30" Height: 34-1/4" Depth: 21" Assembly Required: No Number of Basins: 1 Sink Installation: Vessel Fits Drain Hole Size: 1-1/2" Faucet Included: No Vanity Top Thickness: 3cm Size: 30" Hardware Finish: Satin Brass **Built-In Adjusters: Yes** Sink Included: No Vanity Top Included: Optional Vanity Top Depth: 22" Vanity Top Width: 31"