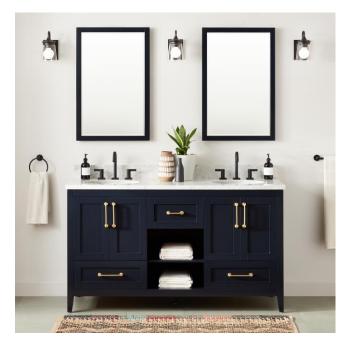

## 60" BURFIELD DOUBLE VANITY FOR UNDERMOUNT SINKS - MIDNIGHT NAVY BLUE

SKU: 951680-60-UM

## **FEATURES**

Installation Type: Freestanding

Features: Soft-Close Hinges; Matching Mirror

Product Finish: Midnight Navy Blue

Material: Wood Number of Doors: 4 Number of Drawers: 3

Width: 60" Height: 34-1/4" Depth: 21"

## 60" BURFIELD DOUBLE VANITY CABINET - MIDNIGHT NAVY BLUE

SKU: 466034

All dimensions and specifications are nominal and may vary. Use actual products for accuracy in critical situations.

Page 2