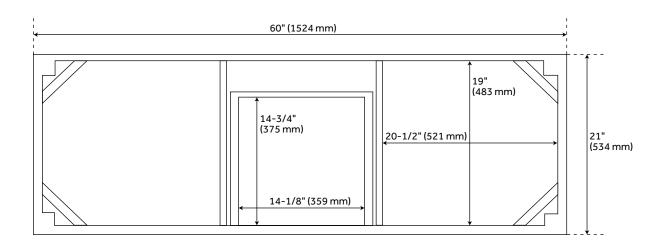

## **FEATURES**

Installation Type: Freestanding

Features: Soft-Close Hinges; Matching Mirror

Product Finish: Midnight Navy Blue

Material: Wood Number of Doors: 4 Number of Drawers: 3

Width: 60" Height: 34-1/4" Depth: 21"

Assembly Required: No Number of Shelves: 1 Number of Basins: 2

Sink Installation: Undermount - Oval

Fits Drain Hole Size: 1-1/2"
Faucet Included: No
Vanity Top Thickness: 3cm

Size: 60"

Adjustable Shelves: Yes Hardware Finish: Satin Brass Built-In Adjusters: Yes Sink Included: Optional Vanity Top Included: Optional

Vanity Top Depth: 22" Vanity Top Width: 61"

Code: REVISED 2/4/2022