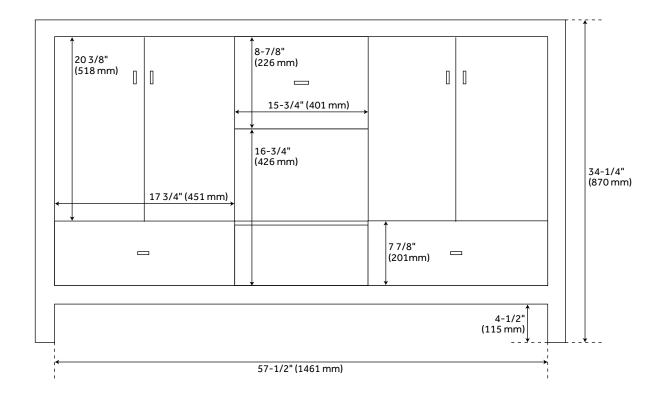

## **FEATURES**

Installation Type: Freestanding

Features: Soft-Close Hinges; Matching Mirror

Product Finish: Midnight Navy Blue

Material: Wood Number of Doors: 4 Number of Drawers: 3

Width: 60" Height: 34-1/4" Depth: 21"

Assembly Required: No Number of Shelves: 1 Number of Basins: 2

Sink Installation: Undermount - Oval

Fits Drain Hole Size: 1-1/2"
Faucet Included: No
Vanity Top Thickness: 3cm

Size: 60"

Adjustable Shelves: Yes Hardware Finish: Satin Brass Built-In Adjusters: Yes Sink Included: Optional Vanity Top Included: Optional

Vanity Top Depth: 22" Vanity Top Width: 61"

Code: REVISED 2/4/2022