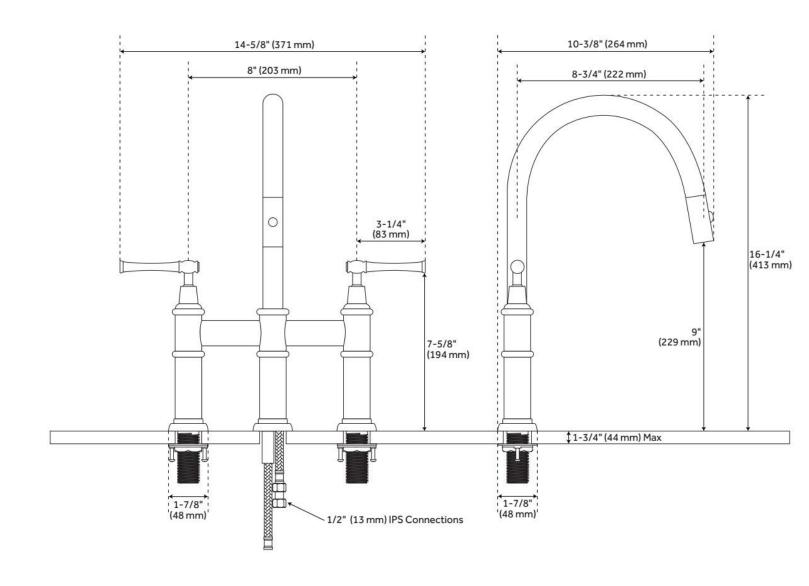

## HURSTON PULL-DOWN BRIDGE KITCHEN FAUCET

SKU: 950466

Code: SH455764, SH455767, SH455765, SH455766

## **FEATURES**

Material: Metal construction for strength and durability

Installation Type: Bridge

Flow Rate: 1.8 gpm (6.8 L/min) @ 60 psi

Cartridge Type: Ceramic Disc

**Swivel Spout: Yes** 

LISTED ID: AF1033-5, SH349005\*

## **ADDITIONAL FEATURES**

- Bridge faucet featuring a pull-down spray head.
- Pull-down spray head has stream and spray functions.

REVISED 5/15/2024