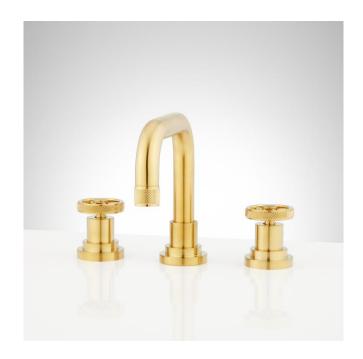

### HENDRIX WIDESPREAD BATHROOM FAUCET

SKU: 950464

Code: SH455758, SH455757, SH455756, SH455759

#### **FEATURES**

Material: Metal construction for strength and durability

Installation Type: Widespread

Flow Rate: 1.2 gpm (4.5 L/min) @ 60 psi

Cartridge Type: Ceramic Disc

Swivel Spout: No

Drain Type: Metal push-pop with overflow