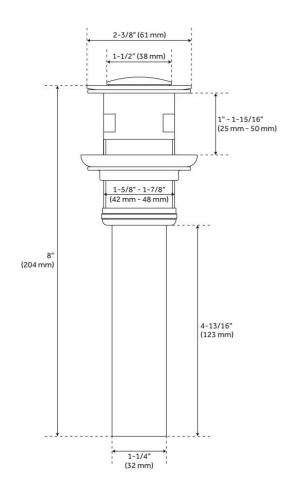

#### **FEATURES**

Material: Metal construction for strength and durability

Installation Type: Widespread

Flow Rate: 1.2 gpm (4.5 L/min) @ 60 psi

Cartridge Type: Ceramic Disc

Swivel Spout: No

Drain Type: Metal push-pop with overflow

### **ADDITIONAL FEATURES**

• Drain is compatible with sinks that have an overflow hole.

**REVISED 6/3/2024** 