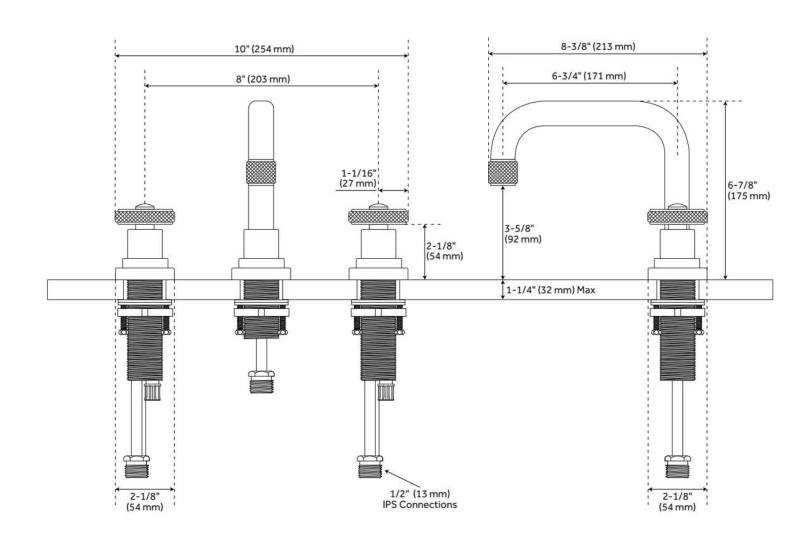

#### **FEATURES**

Material: Metal construction for strength and durability

Installation Type: Widespread

Flow Rate: 1.2 gpm (4.5 L/min) @ 60 psi

Cartridge Type: Ceramic Disc

Swivel Spout: No

Drain Type: Metal push-pop with overflow

# HENDRIX WIDESPREAD BATHROOM FAUCET

SKU: 950464

Code: SH455758, SH455757, SH455756, SH455759

REVISED 6/3/2024