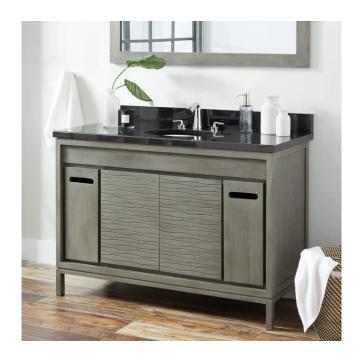

## 48" BECKER TEAK VANITY FOR UNDERMOUNT SINK - GRAY WASH

SKU: 929197-UM

Code: SH463204, SH463205, SH463206, SH463207, SH463208, SH463203

## **FEATURES**

Material: Teak Product Finish: Gray Wash Number of Doors: 2 Number of Drawers: 2

Built-In Adjusters: No

## **ADDITIONAL FEATURES**

- Kiln dried and sanded to a smooth finish. Maintain or restore color using wood treatment products.
- Includes a matching backsplash and white porcelain sink.
- Granite is A-grade. Polished Carrara Marble is sourced from Italy.
- Each top is carved from a single piece of stone and will feature natural variations.
- See Installation Instructions for directions to attach the vanity top and sink.
- All dimensions are (± 1/2").