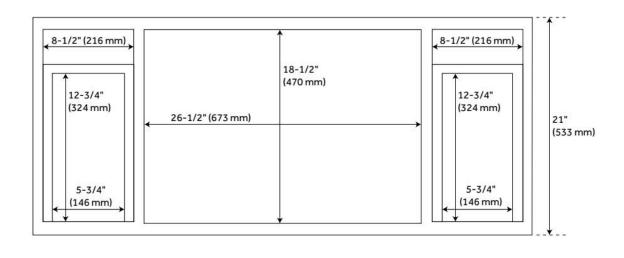

## **ADDITIONAL FEATURES**

- Kiln dried and sanded to a smooth finish. Maintain or restore color using wood treatment products.
- Includes a matching backsplash and white porcelain sink.
- Granite is A-grade. Polished Carrara Marble is sourced from Italy.
- Each top is carved from a single piece of stone and will feature natural variations.
- See Installation Instructions for directions to attach the vanity top and sink.
- All dimensions are (± 1/2").