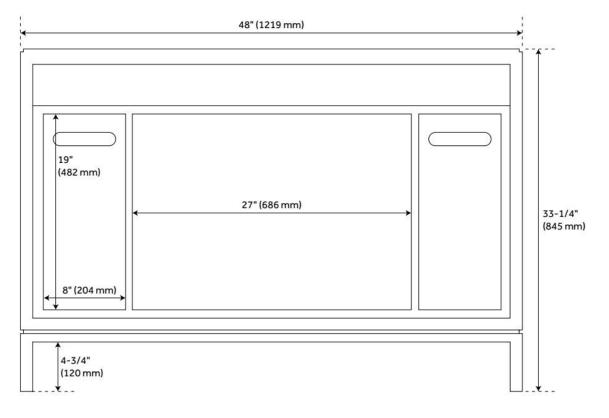

## **ADDITIONAL FEATURES**

- Kiln dried and sanded to a smooth finish. Maintain or restore color using wood treatment products.
- Includes a matching backsplash and white porcelain sink.
- Granite is A-grade. Polished Carrara Marble is sourced from Italy.
- Each top is carved from a single piece of stone and will feature natural variations.
- See Installation Instructions for directions to attach the vanity top and sink.
- All dimensions are (± 1/2").