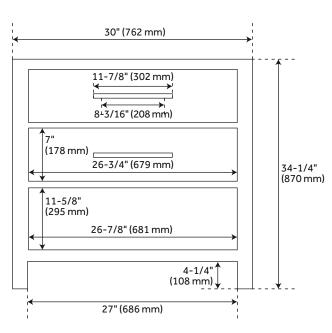

### **FEATURES**

Width: 30" Depth: 21" Height: 34-1/4"

Optional Vanity Top Depth: 22" Optional Vanity Top Width: 31"