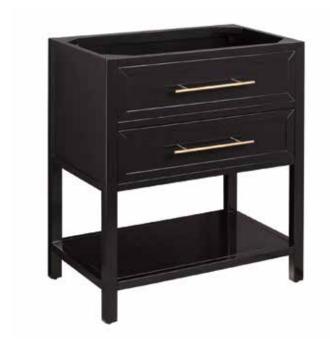

#### **FEATURES**

Product Finish: Black
Material: Mahogany
Installation Type: Freestanding
Number of Basins: 1
Number Of Drawers: 1
Features: Soft-close Hinges
Assembly Required: No
Built-in Adjusters: Yes
Hardware Finish: Antique Brass
Faucet Included: No
Vanity Top Included: Optional
Sink Included: Oprtional

### **FEATURES**

Width: 30" Depth: 21" Height: 34-1/4"

Optional Vanity Top Depth: 22" Optional Vanity Top Width: 31"