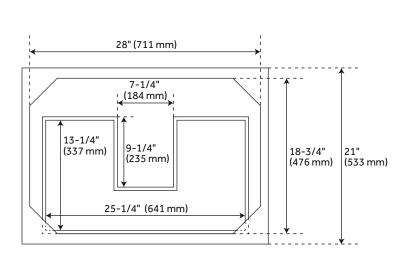

### **FEATURES**

Width: 30" Depth: 21" Height: 34-1/4"

Optional Vanity Top Depth: 22" Optional Vanity Top Width: 31"