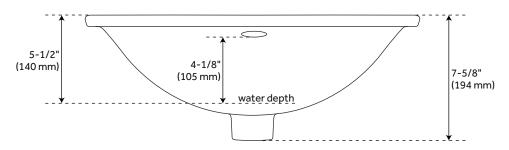

#### **FEATURES**

Length: 20-1/4" Width: 14-3/4" Height: 7-5/8" Basin Length: 18-1/8" Basin Width: 12-3/4" Basin Depth: 5-1/2"

Water Depth To Overflow: 4-1/8"