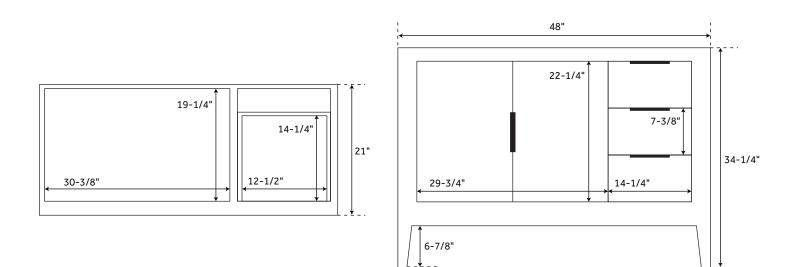

## FEATURES

Width: 48" Depth: 21" Height: 34-1/4" **PRODUCT IMAGE** 

45-1/2"

All dimensions and specifications are nominal and may vary. Use actual products for accuracy in critical situations.

PAGE 2 Code: SHC3-48-NT