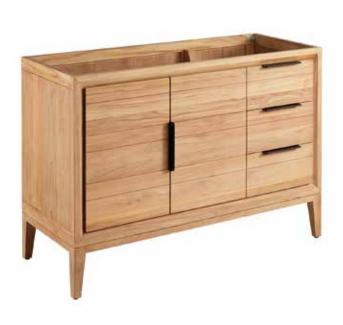

## 48" ALISO

VANITY CABINET - NATURAL TEAK SKU: 456344

## FEATURES

Installation Type: Freestanding Product Finish: Natural Teak Material: Teak Features Soft-Close Hinges

**CONTENTS**48" VANITY ..... PAGE 2

REVISED 10/13/2020

(ISI) SIGNATURE HARDWARE

See Website For Warranty Information www.signaturehardware.com/warranty