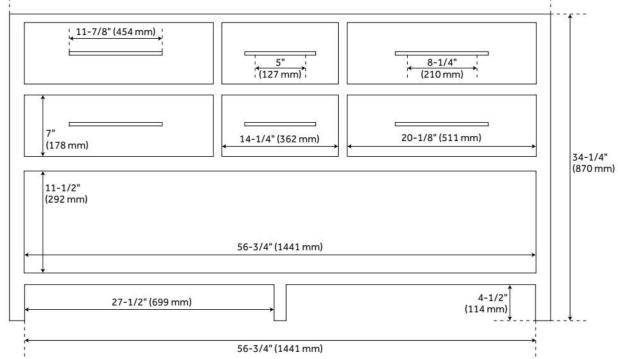

## ADDITIONAL FEATURES

- Made of solid mahogany.
- Granite is A-grade. Polished Carrara Marble is sourced from Italy.
- Each stone top is carved from a single piece of stone and will feature natural variations.
- Includes a matching backsplash and a white porcelain sink.
- See Installation Instructions for directions to attach the vanity top and sink.