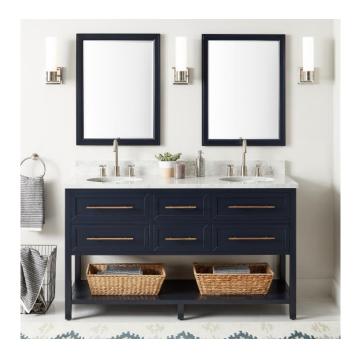

## 60" ROBERTSON MAHOGANY CONSOLE DOUBLE VANITY FOR UNDERMOUNT SINKS - MIDNIGHT NAVY BLUE

SKU: 941274

Code: SH459668, SH459667, SH459665, SH459666, SH457001, SH457000, SH453807

## 60" ROBERTSON MAHOGANY CONSOLE DOUBLE VANITY FOR UNDERMOUNT SINKS - MIDNIGHT NAVY BLUE

SKU: 941274

Code: SH459668, SH459667, SH459665, SH459666, SH457001, SH457000, SH453807

**REVISED 8/5/2024**