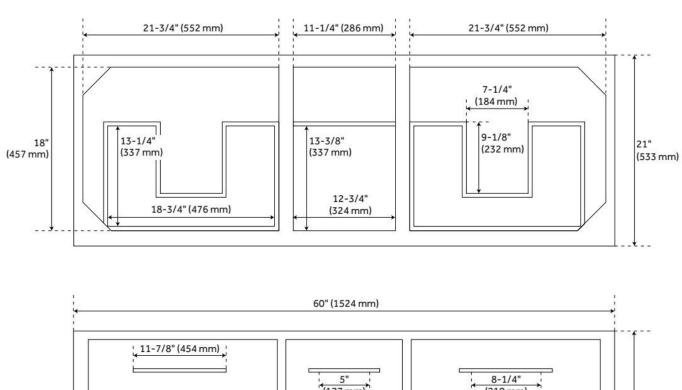

## ADDITIONAL FEATURES

- Made of solid mahogany.
- Granite is A-grade. Polished Carrara Marble is sourced from Italy.
- Each stone top is carved from a single piece of stone and will feature natural variations.
- Includes a matching backsplash and a white porcelain sink.
- See Installation Instructions for directions to attach the vanity top and sink.