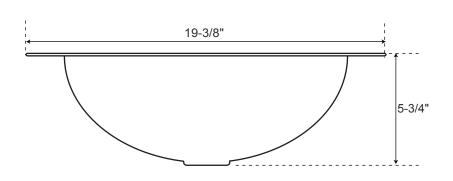

### **SPECIFICATIONS**

| Overall Dimensions      | 19-3/8" L x 15-1/2" W (front to back) x 5-3/4" H |
|-------------------------|--------------------------------------------------|
| Basin Dimensions        | 16-5/8" L x 12-3/4" W (front to back)            |
| Water Depth to Rim      | 5-5/8"                                           |
| Water Depth to Overflow | N/A                                              |
| Drain Hole              | 1-1/8"                                           |