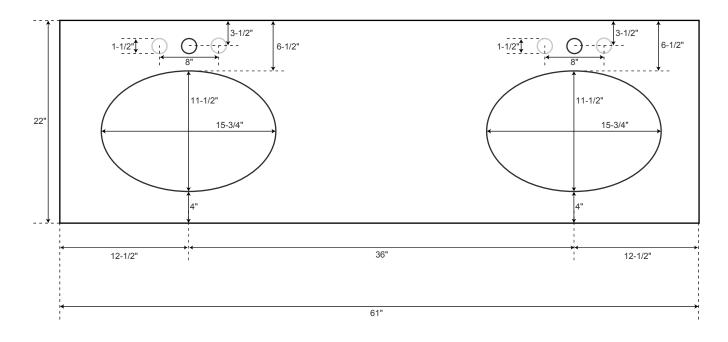

### 61" Stone

Vanity Top with Undermount Sinks





#### Approximate Weights

| Granite | 150 – 170 lbs. |
|---------|----------------|
| Marble  | 150 – 160 lbs. |
| Quartz  | 140 – 150 lbs  |

<sup>\*</sup> Measurements are approximate. It is recommended to have the product at the job site before finalizing plumbing.





### **SPECIFICATIONS**

| Overall Dimensions      | 18-5/8" L x 15" W (front to back) x 7-3/4" H |
|-------------------------|----------------------------------------------|
| Basin Dimensions        | 16" L x 12-1/2" W (front to back)            |
| Water Depth to Rim      | 6"                                           |
| Water Depth to Overflow | 5"                                           |
| Drain Hole              | 1-1/2"                                       |

## Porcelain Undermount Sink

All measurements ar