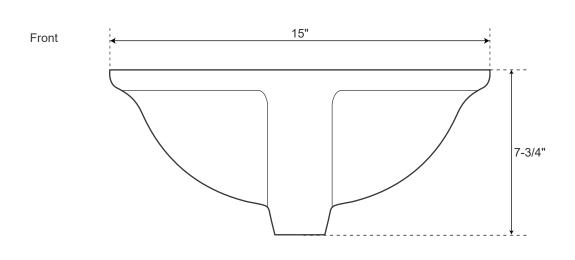

### **SPECIFICATIONS**

| Overall Dimensions      | 18-5/8" L x 15" W (front to back) x 7-3/4" H |
|-------------------------|----------------------------------------------|
| Basin Dimensions        | 16" L x 12-1/2" W (front to back)            |
| Water Depth to Rim      | 6"                                           |
| Water Depth to Overflow | 5"                                           |
| Drain Hole              | 1-1/2"                                       |

## Porcelain Undermount Sink

All measurements are approximate.

Тор