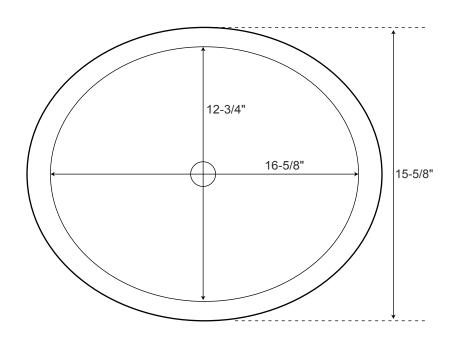

### **SPECIFICATIONS**

| Overall Dimensions      | 19-3/8" L x 15-1/2" W (front to back) x 5-3/4" H |
|-------------------------|--------------------------------------------------|
| Basin Dimensions        | 16-5/8" L x 12-3/4" W (front to back)            |
| Water Depth to Rim      | 5-5/8"                                           |
| Water Depth to Overflow | N/A                                              |
| Drain Hole              | 1-1/8"                                           |