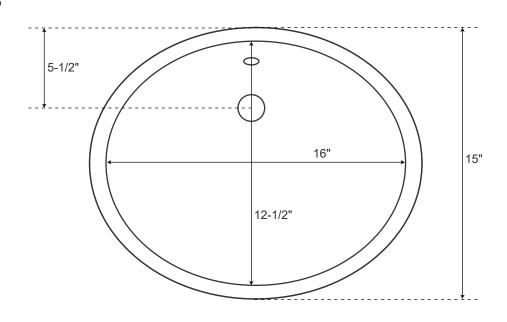

### **SPECIFICATIONS**

| Overall Dimensions      | 18-5/8" L x 15" W (front to back) x 7-3/4" H |
|-------------------------|----------------------------------------------|
| Basin Dimensions        | 16" L x 12-1/2" W (front to back)            |
| Water Depth to Rim      | 6"                                           |
| Water Depth to Overflow | 5"                                           |
| Drain Hole              | 1-1/2"                                       |

## Porcelain Undermount Sink

All measurements are approximate.

Тор