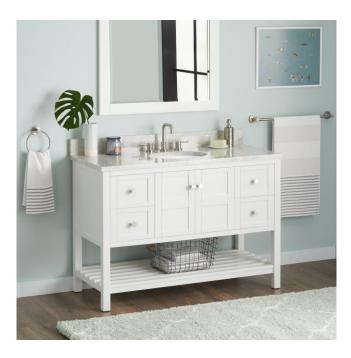

# 48" OLSEN CONSOLE VANITY UNDERMOUNT SINK -SOFT WHITE

### FEATURES

Material: Wood Product Finish: Soft White Number of Doors: 2 Number of Drawers: 4 Hardware Finish: Brushed Nickel Built-In Adjusters: Yes

LISTED ID: 506895

## **ADDITIONAL FEATURES**

- Includes a matching backsplash and white porcelain sink.
- Granite is A-grade. Polished Carrara Marble is sourced from Italy.
- Each stone top is carved from a single piece of stone and will feature natural variations.
- See Installation Instructions for directions to attach the vanity top and sink.
- All dimensions are (± 1/2").