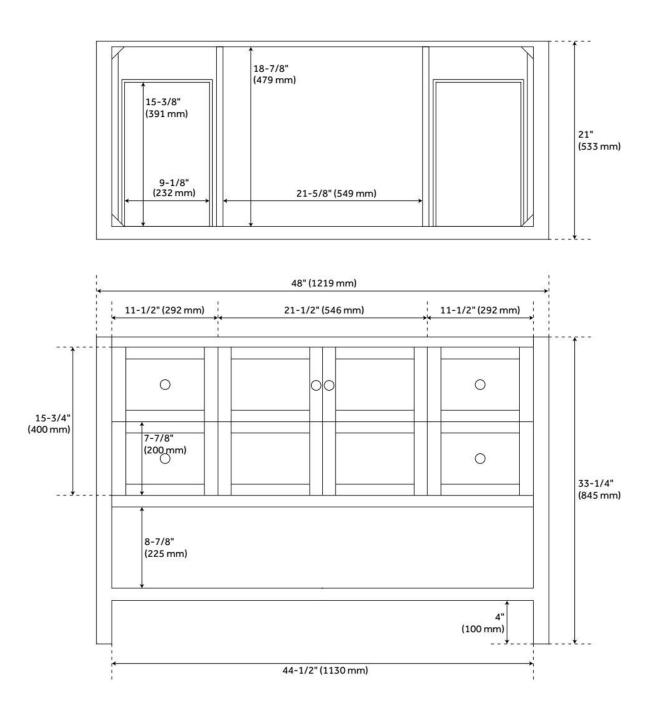

## **ADDITIONAL FEATURES**

- Includes a matching backsplash and white porcelain sink.
- Granite is A-grade. Polished Carrara Marble is sourced from Italy.
- Each stone top is carved from a single piece of stone and will feature natural variations.
- See Installation Instructions for directions to attach the vanity top and sink.
- All dimensions are (± 1/2").