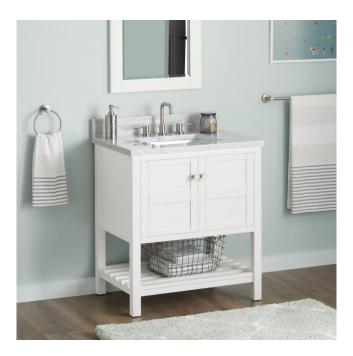

# 30" OLSEN CONSOLE VANITY FOR RECTANGULAR UNDERMOUNT SINK - SOFT WHITE

### FEATURES

Material: Wood Product Finish: Soft White Number of Doors: 2 Hardware Finish: Brushed Nickel Built-In Adjusters: Yes

LISTED ID: 506897

## **ADDITIONAL FEATURES**

- Includes a matching backsplash and white porcelain sink.
- Granite is A-grade. Polished Carrara Marble is sourced from Italy.
- Each stone top is carved from a single piece of stone and will feature natural variations.
- See Installation Instructions for directions to attach the vanity top and sink.
- All dimensions are (± 1/2").