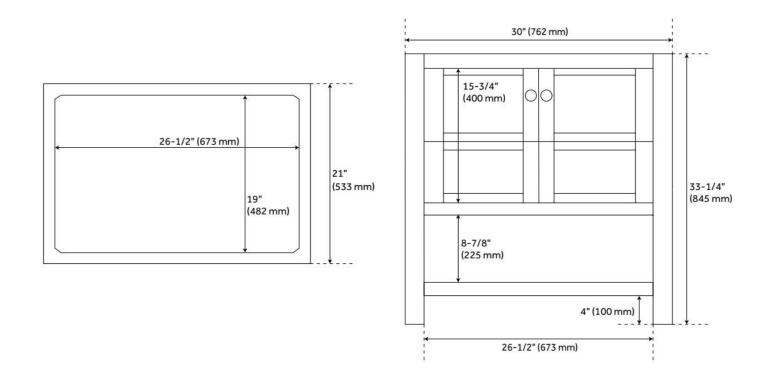

## **ADDITIONAL FEATURES**

- Includes a matching backsplash and white porcelain sink.
- Granite is A-grade. Polished Carrara Marble is sourced from Italy.
- Each stone top is carved from a single piece of stone and will feature natural variations.
- See Installation Instructions for directions to attach the vanity top and sink.
- All dimensions are (± 1/2").